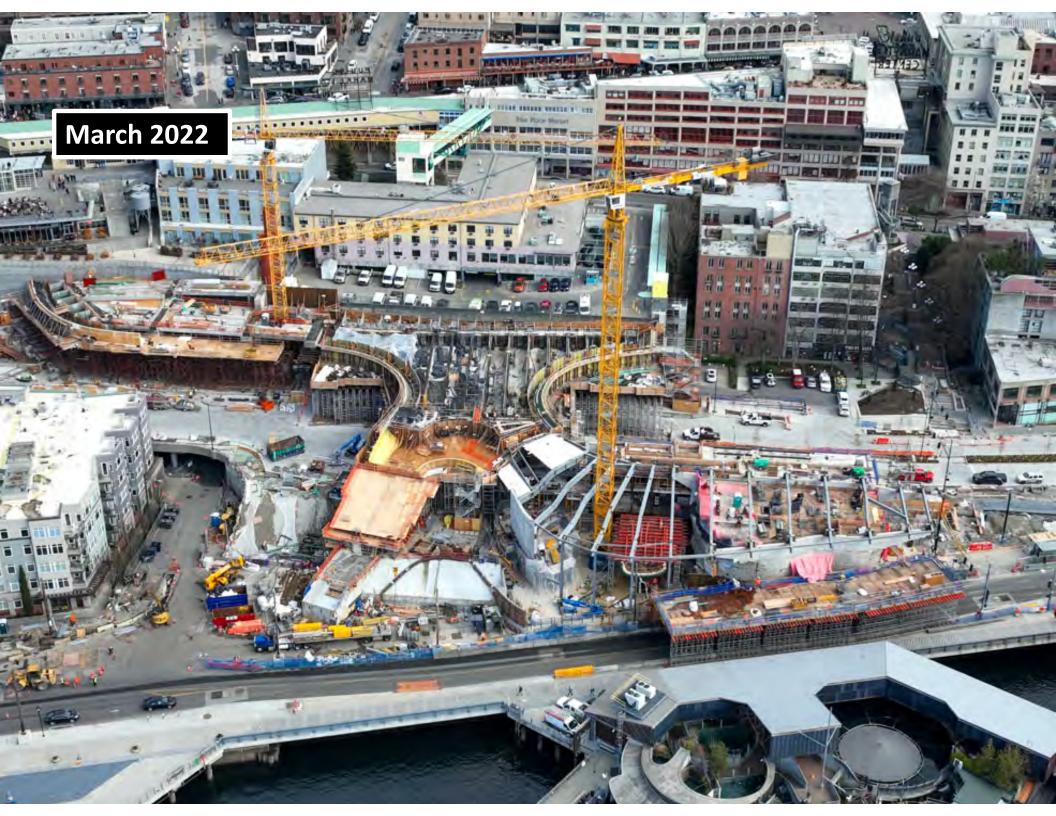

n Street Elevator and Stairs**
- 10 Waterfront Park
- 11 Protected bike lane
- 12 Seattle Aquarium expansion
- 13 Overlook Walk

- 14 Pike Pine Renaissance: Act One
- 15 Pier 62 Rebuild
- 16 Pike Place Market's MarketFront
- 17 Bell Street Park Extension

## **CONSTRUCTION SCHEDULE**





## **ELLIOTT BAY SEAWALL**



**Completed in 2017** 



### **PIER 62** Opened in September 2020









## UNION STREET PEDESTRIAN BRIDGE

**Opened in December 2022** 





# ELLIOTT WAY/ DZIDZILALICH

**Opened in April 2023** 





## **ELLIOTT WAY + LENORA BRIDGE**



### **Opened April 2023**



## **PIONEER SQUARE HABITAT BEACH**

**Opened in July 2023** 





## MARION STREET PEDESTRIAN BRIDGE



**Opened in December 2023** 



## **CENTRAL PUBLIC SPACES**





## **OVERLOOK WALK & AQUARIUM**









## **OVERLOOK WALK**











## **OVERLOOK WALK**











## PARK PROMENADE











## PARK PROMENADE























## WATERFRONT RESTROOM





| Slide 42 |                                                                                                         |
|----------|---------------------------------------------------------------------------------------------------------|
| IP0      | ARGH it won't let me crop this so that there is less foreground.<br>Iris Picat, 2024-02-09T23:40:57.701 |
| JRO O    | [@Iris Picat] how's this looking?<br>Jaybee Ragudo, 2024-02-10T00:13:35.029                             |

### **PIONEER SQUARE IMPROVEMENTS**



#### **Opens in December 2024**



View at S Washington St and 1st Ave S, facing west

Rendering of improvements on S