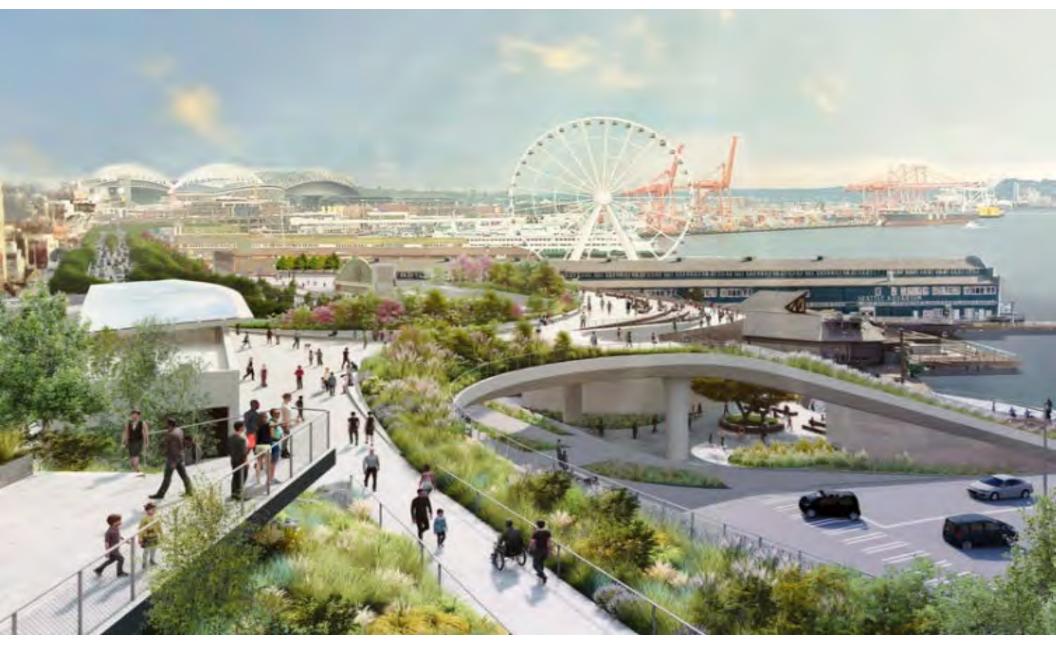

**
- 10 Waterfront Park
- 11 Protected bike lane
- 12 Seattle Aquarium expansion
- 13 Overlook Walk

- 14 Pike Pine Renaissance: Act One
- 15 Pier 62 Rebuild
- 16 Pike Place Market's MarketFront
- 17 Bell Street Park Extension

## **CONSTRUCTION SCHEDULE**





## **ELLIOTT BAY SEAWALL**



**Completed in 2017** 



### **PIER 62** Opened in September 2020









## UNION STREET PEDESTRIAN BRIDGE

**Opened in December 2022** 





# ELLIOTT WAY/ DZIDZILALICH

**Opened in April 2023** 





## **ELLIOTT WAY + LENORA BRIDGE**



### **Opened April 2023**



## **PIONEER SQUARE HABITAT BEACH**

**Opened in July 2023** 





## MARION STREET PEDESTRIAN BRIDGE



**Opened in December 2023** 



## **CENTRAL PUBLIC SPACES**





## **OVERLOOK WALK & AQUARIUM**









## **OVERLOOK WALK**











## **OVERLOOK WALK**











## PARK PROMENADE











## PARK PROMENADE























## WATERFRONT RESTROOM





| Slide 42 |                                                                                                         |
|----------|---------------------------------------------------------------------------------------------------------|
| IP0      | ARGH it won't let me crop this so that there is less foreground.<br>Iris Picat, 2024-02-09T23:40:57.701 |
| JRO O    | [@Iris Picat] how's this looking?<br>Jaybee Ragudo, 2024-02-10T00:13:35.029                             |

### **PIONEER SQUARE IMPROVEMENTS**



#### **Opens in December 2024**



View at S Washington St and 1st Ave S, facing west

Rendering of improvements on S Washington St and 1st Ave S,