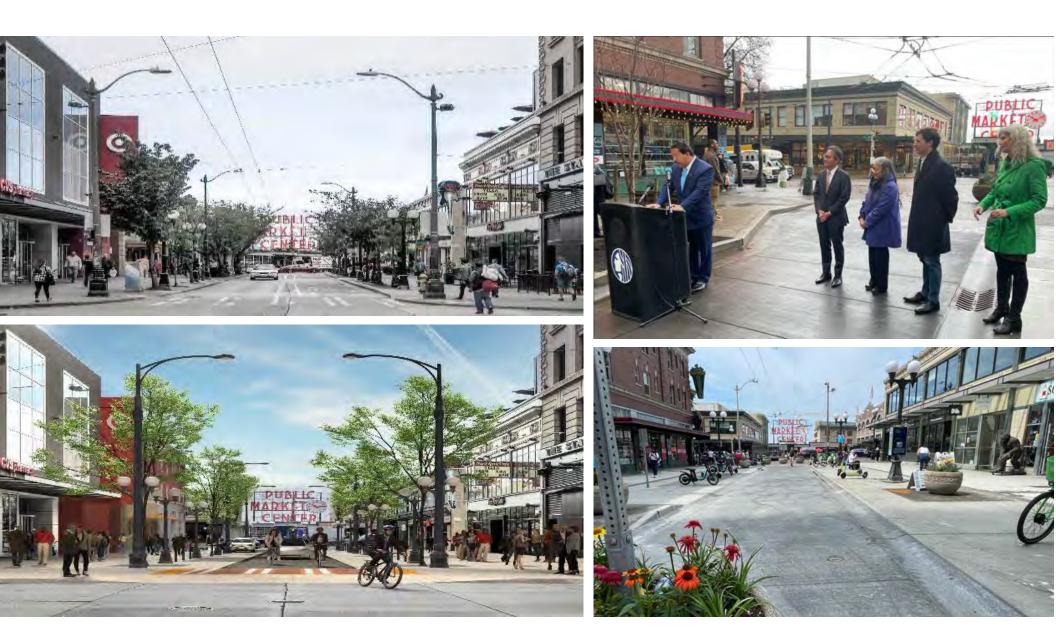

NADE























## WATERFRONT RESTROOM





| Slide 42 |                                                                                                         |
|----------|---------------------------------------------------------------------------------------------------------|
| IP0      | ARGH it won't let me crop this so that there is less foreground.<br>Iris Picat, 2024-02-09T23:40:57.701 |
| JRO O    | [@Iris Picat] how's this looking?<br>Jaybee Ragudo, 2024-02-10T00:13:35.029                             |

### **PIONEER SQUARE IMPROVEMENTS**



#### **Opens in December 2024**



View at S Washington St and 1st Ave S, facing west

Rendering of improvements on S Washington St and 1st Ave S, facing west



## **PIKE & PINE IMPROVEMENTS**

#### **Opens in Summer 2024**





### RAILROAD WAY







# QUESTIONS?

SEATTLE

WAY AVAN

Contact us at: info@waterfrontseattle.org 206.499.8040 waterfrontseattle.org