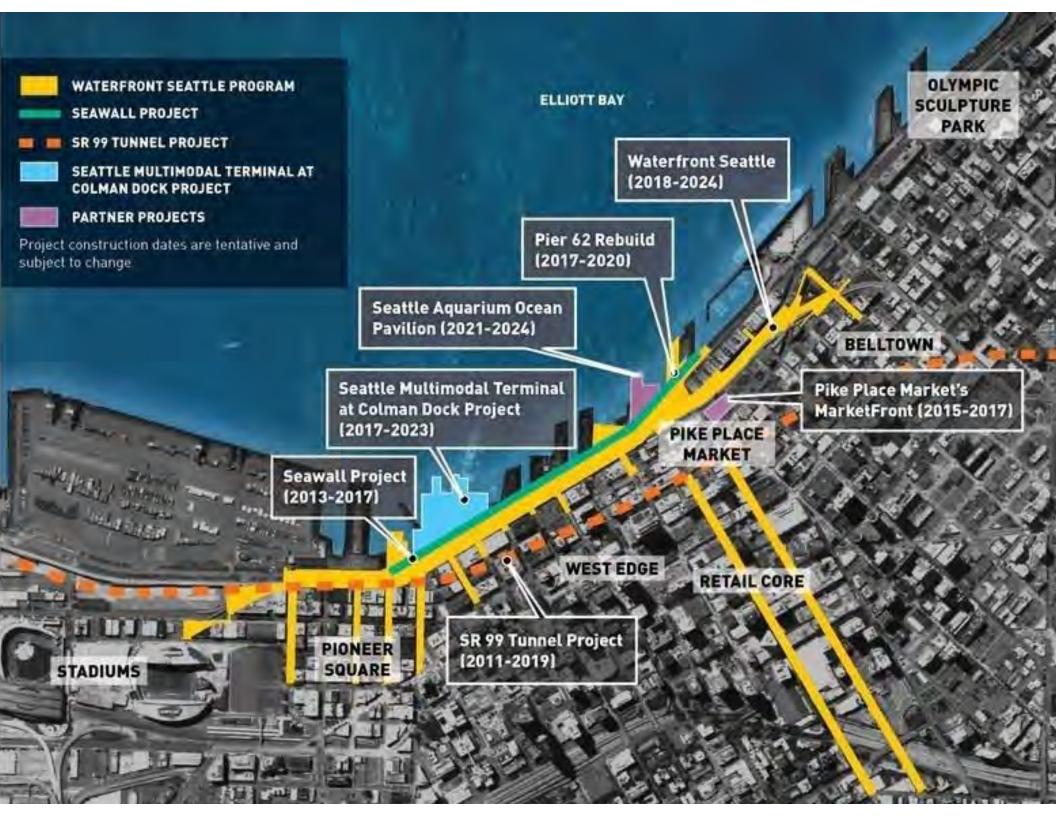

## **PROJECT MAP**

tu.

- O Waterfront Seattle Program Area C Related Projects
- 1 Railroad Way
- 2 Alaskan Way + Elliott Way
- 3 **Pioneer Square Streets**
- **4** Columbia Street
- 5 Marion Street **Pedestrian Bridge**
- 6 Seawall

- 7 Seneca Street
- 8 Promenade
- 9 **Union Street Elevator and Stairs**
- 10 Waterfront Park
- 11 Protected bike lane
- 12 Seattle Aquarium expansion
- 13 Overlook Walk

- 14 Pike Pine Renaissance: Act One
- 15 Pier 62 Rebuild
- 16 Pike Place Market's MarketFront
- 17 Bell Street Park Extension

## **CONSTRUCTION SCHEDULE**