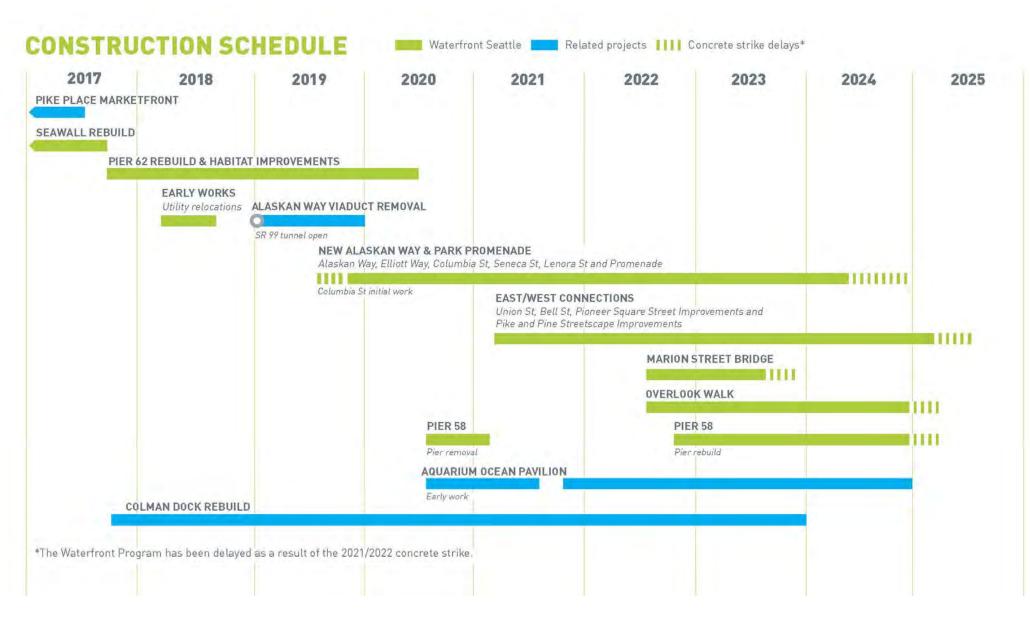

hilanthropy, Waterfront LID advance to final agreements

### 2019 – 2025: Waterfront Construction



## **HISTORIC RAILROAD AVE (1931)**







*1934-36 LOOKING NW TODAY'S PIER 70* 



### 1934-36 LOOKING NW TODAY'S PIER 54









## **PROJECT MAP**

tu.



- O Waterfront Seattle Program Area C Related Projects
- 1 Railroad Way
- 2 Alaskan Way + Elliott Way
- 3 **Pioneer Square Streets**
- **4** Columbia Street
- 5 Marion Street **Pedestrian Bridge**
- 6 Seawall

- 7 Seneca Street
- 8 Promenade
- 9 **Union Street Elevator and Stairs**
- 10 Waterfront Park
- 11 Protected bike lane
- 12 Seattle Aquarium expansion
- 13 Overlook Walk

- 14 Pike Pine Renaissance: Act One
- 15 Pier 62 Rebuild
- 16 Pike Place Market's MarketFront
- 17 Bell Street Park Extension

## **CONSTRUCTION SCHEDULE**





## **ELLIOTT BAY SEAWALL**



**Completed in 2017** 



### **PIER 62** Opened in September 2020









## UNION STREET PEDESTRIAN BRIDGE

**Opened in December 2022** 





# ELLIOTT WAY/ DZIDZILALICH

**Opened in April 2023** 





## **ELLIOTT WAY + LENORA BRIDGE**



### **Opened April 2023**



## **PIONEER SQUARE HABITAT BEACH**

**Opened in July 2023** 





## MARION STREET PEDESTRIAN BRIDGE



**Opened in December 2023** 



## **CENTRAL PUBLIC SPACES**





## **OVERLOOK WALK & AQUARIUM**









## **OVERLOOK WALK**











## **OVERLOOK WALK**











## PARK PROMENADE











## PARK PROMENADE























## WATERFRONT RESTROOM





| Slide 42 |                                                                                                         |
|--