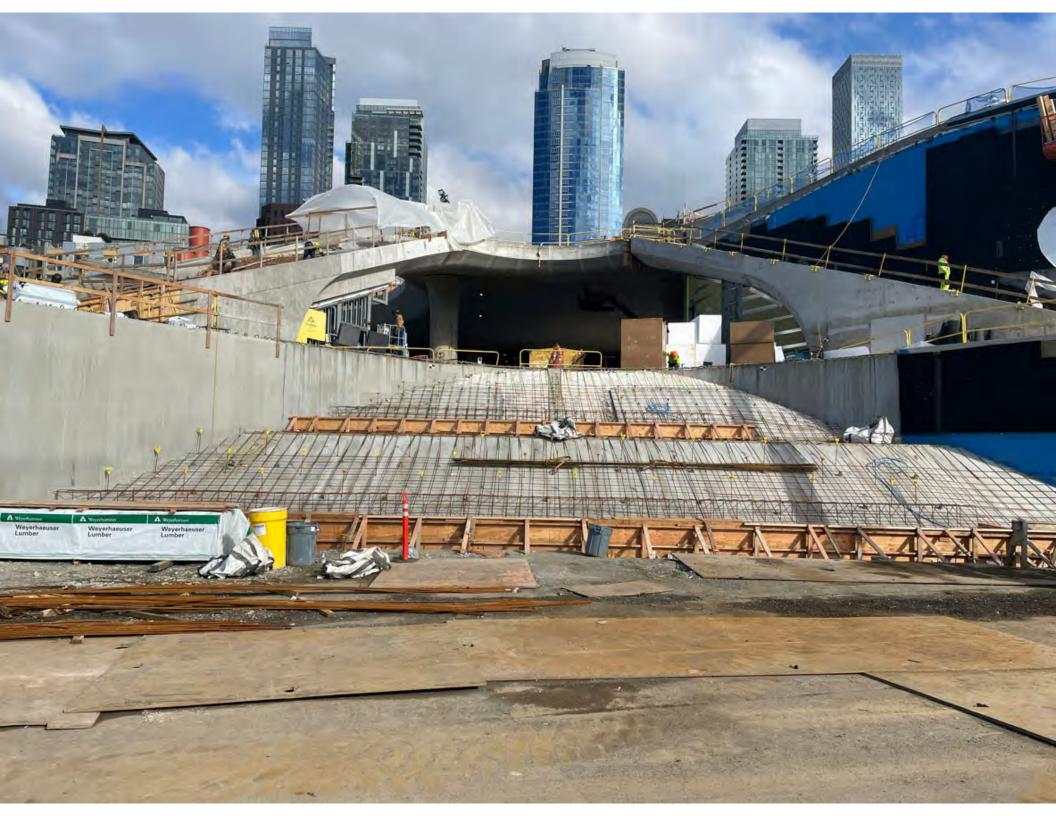

### **PIONEER SQUARE IMPROVEMENTS**

#### **Opens in December 2024**

View at S Washington St and 1st Ave S, facing west

Rendering of improvements on S Washington St and 1st Ave S, facing west