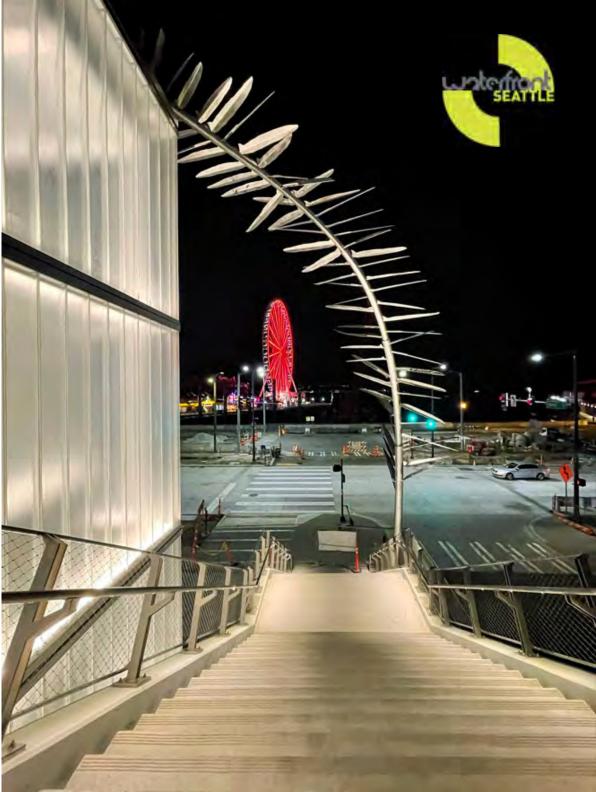

R 70* 



### 1934-36 LOOKING NW TODAY'S PIER 54









## **PROJECT MAP**

tu.



- O Waterfront Seattle Program Area C Related Projects
- 1 Railroad Way
- 2 Alaskan Way + Elliott Way
- 3 **Pioneer Square Streets**
- **4** Columbia Street
- 5 Marion Street **Pedestrian Bridge**
- 6 Seawall

- 7 Seneca Street
- 8 Promenade
- 9 **Union Street Elevator and Stairs**
- 10 Waterfront Park
- 11 Protected bike lane
- 12 Seattle Aquarium expansion
- 13 Overlook Walk

- 14 Pike Pine Renaissance: Act One
- 15 Pier 62 Rebuild
- 16 Pike Place Market's MarketFront
- 17 Bell Street Park Extension

## **CONSTRUCTION SCHEDULE**





## **ELLIOTT BAY SEAWALL**



**Completed in 2017** 



### **PIER 62** Opened in September 2020









## UNION STREET PEDESTRIAN BRIDGE

**Opened in December 2022** 





# ELLIOTT WAY/ DZIDZILALICH

**Opened in April 2023** 





## **ELLIOTT WAY + LENORA BRIDGE**



### **Opened April 2023**



## **PIONEER SQUARE HABITAT BEACH**

**Opened in July 2023** 





## MARION STREET PEDESTRIAN BRIDGE



**Opened in December 2023** 



## **CENTRAL PUBLIC SPACES**





## **OVERLOOK WALK & AQUARIUM**









## **OVERLOOK WALK**











## **OVERLOOK WALK**











## PARK PROMENADE











## PARK PROMENADE























## WATERFRONT RESTROOM





| Slide 42 |                                                                                                         |
|----------|---------------------------------------------------------------------------------------------------------|
| IP0      | ARGH it won't let me crop this so that there i