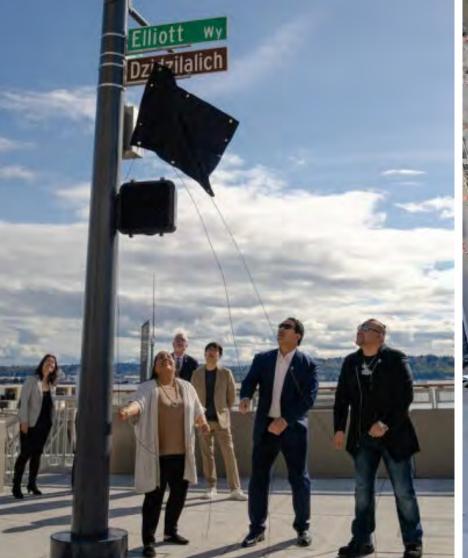

## **PROJECT MAP**

tu.



- O Waterfront Seattle Program Area C Related Projects
- 1 Railroad Way
- 2 Alaskan Way + Elliott Way
- 3 **Pioneer Square Streets**
- **4** Columbia Street
- 5 Marion Street **Pedestrian Bridge**
- 6 Seawall

- 7 Seneca Street
- 8 Promenade
- 9 **Union Street Elevator and Stairs**
- 10 Waterfront Park
- 11 Protected bike lane
- 12 Seattle Aquarium expansion
- 13 Overlook Walk

- 14 Pike Pine Renaissance: Act One
- 15 Pier 62 Rebuild
- 16 Pike Place Market's MarketFront
- 17 Bell Street Park Extension

## **CONSTRUCTION SCHEDULE**





## **ELLIOTT BAY SEAWALL**



**Completed in 2017** 



### **PIER 62** Opened in September 2020









## UNION STREET PEDESTRIAN BRIDGE

**Opened in December 2022** 





# ELLIOTT WAY/ DZIDZILALICH

**Opened in April 2023** 





## **ELLIOTT WAY + LENORA BRIDGE**



### **Opened April 2023**



## **PIONEER SQUARE HABITAT BEACH**

**Opened in July 2023** 





## MARION STREET PEDESTRIAN BRIDGE



**Opened in December 2023** 



## **CENTRAL PUBLIC SPACES**





## **OVERLOOK WALK & AQUARIUM**









## **OVERLOOK WALK**











## **OVERLOOK WALK**











## PARK PROMENADE











## PARK PROMENADE























## WATERFRONT RESTROOM





| Slide 42 |                                                                                                         |
|----------|---------------------------------------------------------------------------------------------------------|
| IP0      | ARGH it won't let me crop this so that there is less foreground.<br>Iris Picat, 2024-02-09T23:40:57.701