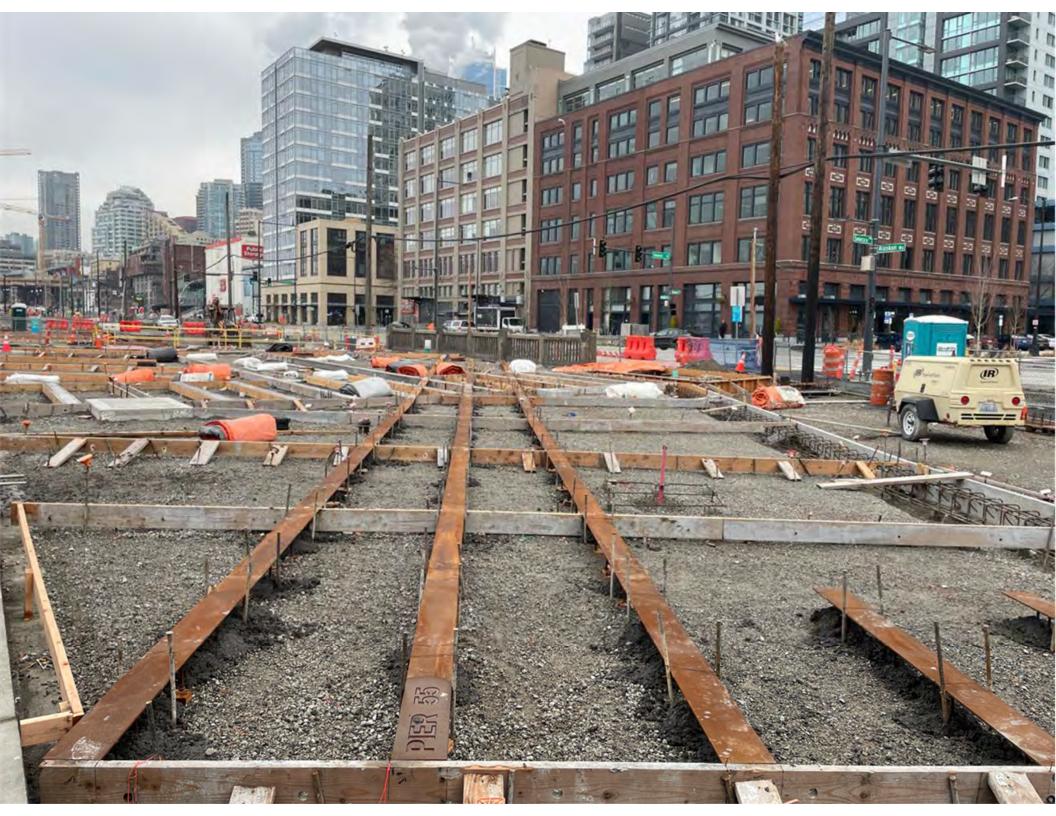

alk

- 14 Pike Pine Renaissance: Act One
- 15 Pier 62 Rebuild
- 16 Pike Place Market's MarketFront
- 17 Bell Street Park Extension

## **CONSTRUCTION SCHEDULE**





## **ELLIOTT BAY SEAWALL**



**Completed in 2017** 



### **PIER 62** Opened in September 2020









## UNION STREET PEDESTRIAN BRIDGE

**Opened in December 2022** 





# ELLIOTT WAY/ DZIDZILALICH

**Opened in April 2023** 





## **ELLIOTT WAY + LENORA BRIDGE**



### **Opened April 2023**



## **PIONEER SQUARE HABITAT BEACH**

**Opened in July 2023** 





## MARION STREET PEDESTRIAN BRIDGE



**Opened in December 2023** 



## **CENTRAL PUBLIC SPACES**





## **OVERLOOK WALK & AQUARIUM**









## **OVERLOOK WALK**











## **OVERLOOK WALK**











## PARK PROMENADE











## PARK PROMENADE























## WATERFRONT RESTROOM





| Slide 42 |                                                                                                         |
|----------|---------------------------------------------------------------------------------------------------------|
| IP0      | ARGH it won't let me crop this so that there is less foreground.<br>Iris Picat, 2024-02-09T23:40:57.701 |
| JRO O    | [@Iris Picat] how's this looking?<br>Jaybee Ragudo, 2024-02-10T00:13:35.029                             |

### **PIONEER SQUARE IMPROVEMENTS**



#### **Opens in December 2024**



View at S Washington St and 1st Ave S, facing west

Rendering of improvements on S Washington St and 1st Ave S, facing west



## **PIKE & PINE IMPROVEMENTS**

#### **Opens in Summer 2024**





### RAILROAD