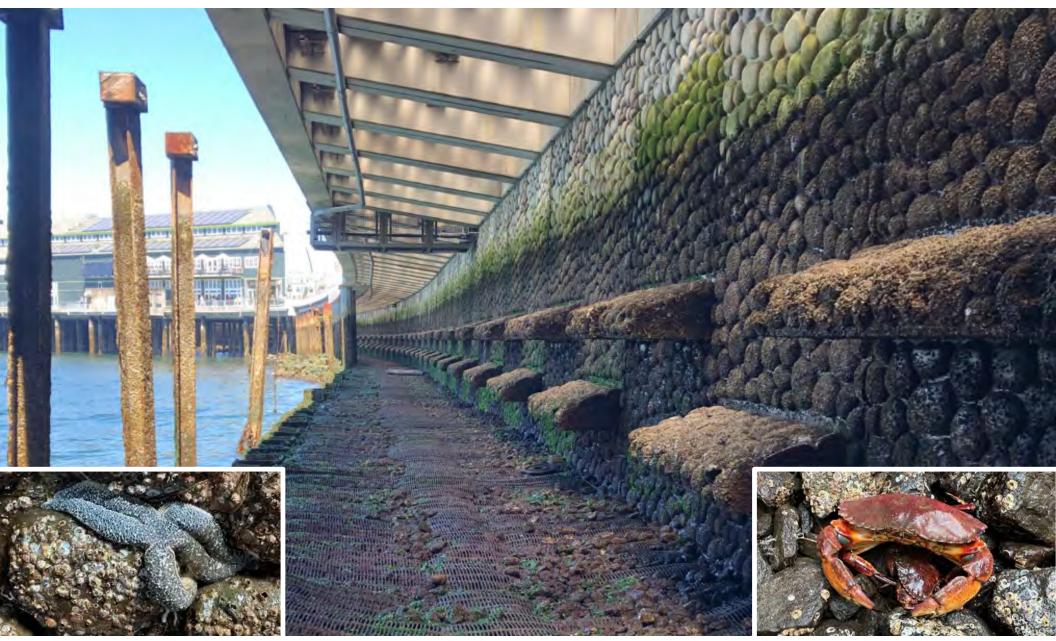

### 2019 – 2025: Waterfront Construction



## **HISTORIC RAILROAD AVE (1931)**







*1934-36 LOOKING NW TODAY'S PIER 70* 



### 1934-36 LOOKING NW TODAY'S PIER 54









## **PROJECT MAP**

tu.



- O Waterfront Seattle Program Area C Related Projects
- 1 Railroad Way
- 2 Alaskan Way + Elliott Way
- 3 **Pioneer Square Streets**
- **4** Columbia Street
- 5 Marion Street **Pedestrian Bridge**
- 6 Seawall

- 7 Seneca Street
- 8 Promenade
- 9 **Union Street Elevator and Stairs**
- 10 Waterfront Park
- 11 Protected bike lane
- 12 Seattle Aquarium expansion
- 13 Overlook Walk

- 14 Pike Pine Renaissance: Act One
- 15 Pier 62 Rebuild
- 16 Pike Place Market's MarketFront
- 17 Bell Street Park Extension

## **CONSTRUCTION SCHEDULE**





## **ELLIOTT BAY SEAWALL**



**Completed in 2017** 



### **PIER 62** Opened in September 2020









## UNION STREET PEDESTRIAN BRIDGE

**Opened in December 2022** 





# ELLIOTT WAY/ DZIDZILALICH

**Opened in April 2023** 





## **ELLIOTT WAY + LENORA BRIDGE**



### **Opened April 2023**



## **PIONEER SQUARE HABITAT BEACH**

**Opened in July 2023** 





## MARION STREET PEDESTRIAN BRIDGE



**Opened in December 2023** 



## **CENTRAL PUBLIC SPACES**





## **OVERLOOK WALK & AQUARIUM**









## **OVERLOOK WALK**











## **OVERLOOK WALK**











## PARK PROMENADE











## PARK PROMENADE























## WATERFRONT RESTROOM





| Slide 42 |                                                                                                         |
|----------|-----------------------------------------------