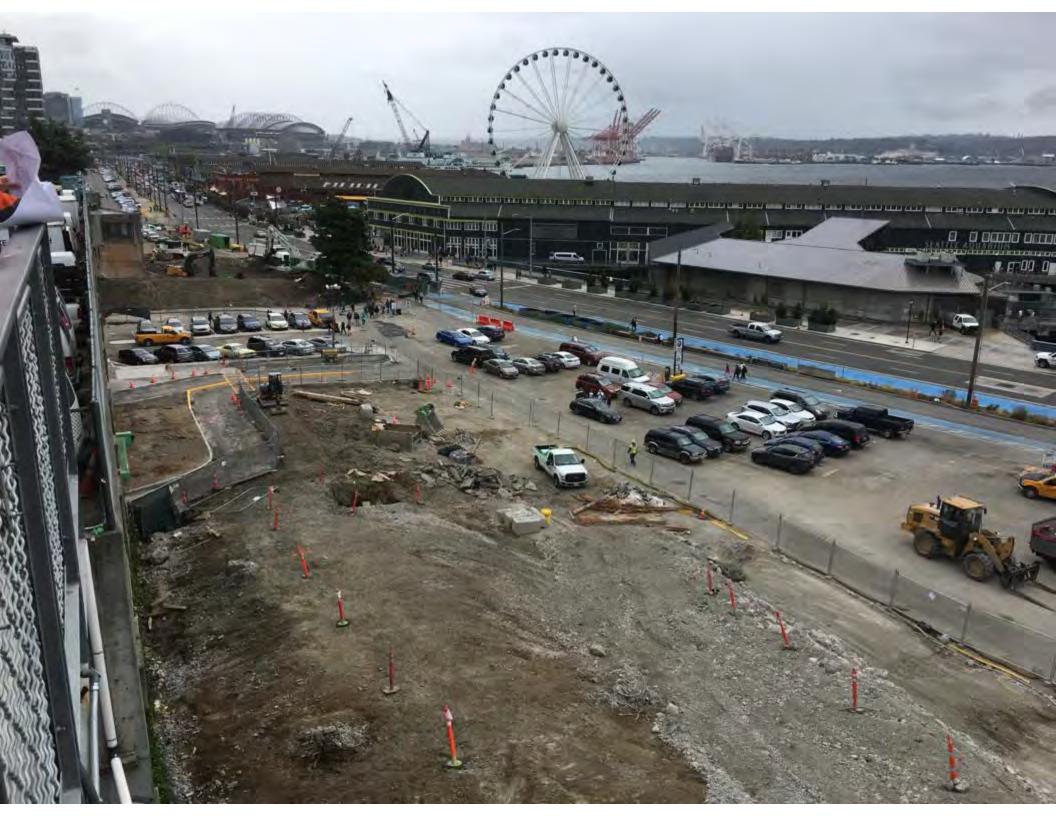

- 10 Waterfront Park
- 11 Protected bike lane
- 12 Seattle Aquarium expansion
- 13 Overlook Walk

- 14 Pike Pine Renaissance: Act One
- 15 Pier 62 Rebuild
- 16 Pike Place Market's MarketFront
- 17 Bell Street Park Extension

## **CONSTRUCTION SCHEDULE**





## **ELLIOTT BAY SEAWALL**



**Completed in 2017** 



### **PIER 62** Opened in September 2020









## UNION STREET PEDESTRIAN BRIDGE

**Opened in December 2022** 





# ELLIOTT WAY/ DZIDZILALICH

**Opened in April 2023** 





## **ELLIOTT WAY + LENORA BRIDGE**



### **Opened April 2023**



## **PIONEER SQUARE HABITAT BEACH**

**Opened in July 2023** 





## MARION STREET PEDESTRIAN BRIDGE



**Opened in December 2023** 



## **CENTRAL PUBLIC SPACES**





## **OVERLOOK WALK & AQUARIUM**









## **OVERLOOK WALK**











## **OVERLOOK WALK**











## PARK PROMENADE











## PARK PROMENADE























## WATERFRONT RESTROOM





| Slide 42 |                                                                                                         |
|----------|---------------------------------------------------------------------------------------------------------|
| IP0      | ARGH it won't let me crop this so that there is less foreground.<br>Iris Picat, 2024-02-09T23:40:57.701 |
| JRO O    | [@Iris Picat] how's this looking?<br>Jaybee Ragudo, 2024-02-10T00:13:35.029                             |

### **PIONEER SQUARE IMPROVEMENTS**



#### **Opens in December 2024**



View at S Washington St and 1st Ave S, facing west

Rendering of improvements on S Washington St and 1st Ave S, f