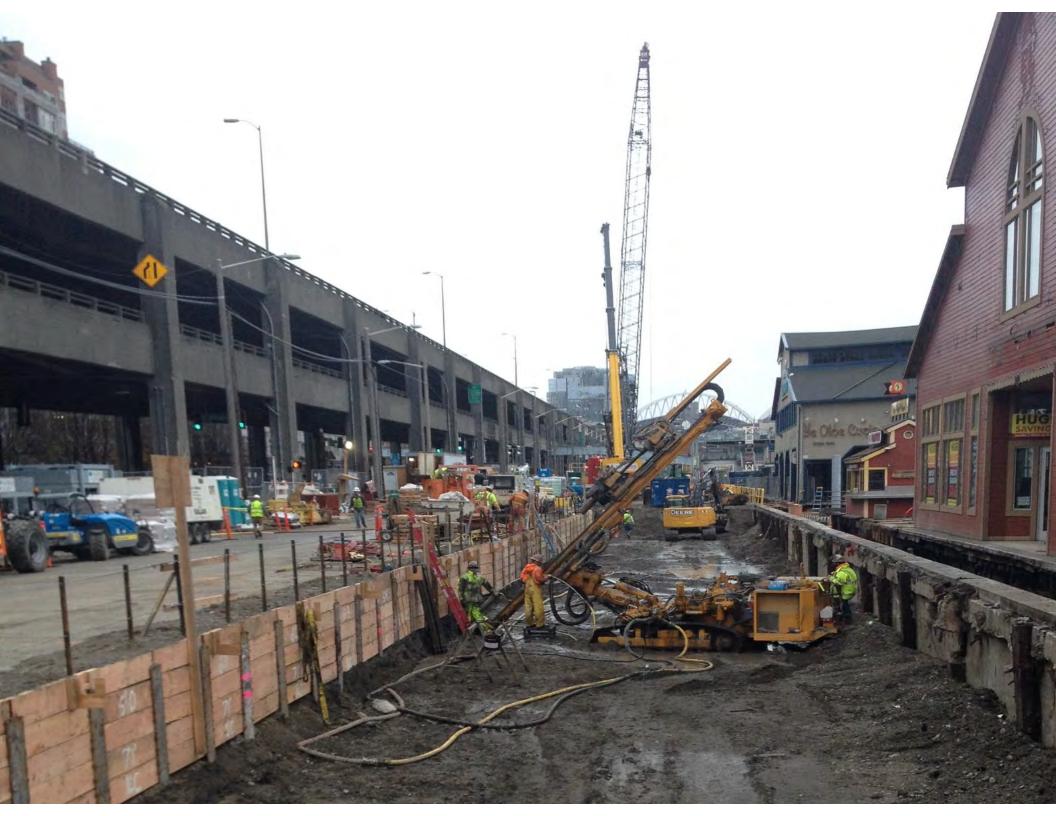

quarium expansion
- 13 Overlook Walk

- 14 Pike Pine Renaissance: Act One
- 15 Pier 62 Rebuild
- 16 Pike Place Market's MarketFront
- 17 Bell Street Park Extension

## **CONSTRUCTION SCHEDULE**





## **ELLIOTT BAY SEAWALL**



**Completed in 2017** 



### **PIER 62** Opened in September 2020









## UNION STREET PEDESTRIAN BRIDGE

**Opened in December 2022** 





# ELLIOTT WAY/ DZIDZILALICH

**Opened in April 2023** 





## **ELLIOTT WAY + LENORA BRIDGE**



### **Opened April 2023**



## **PIONEER SQUARE HABITAT BEACH**

**Opened in July 2023** 





## MARION STREET PEDESTRIAN BRIDGE



**Opened in December 2023** 



## **CENTRAL PUBLIC SPACES**





## **OVERLOOK WALK & AQUARIUM**









## **OVERLOOK WALK**











## **OVERLOOK WALK**











## PARK PROMENADE











## PARK PROMENADE























## WATERFRONT RESTROOM





| Slide 42 |                                                                                                         |
|----------|---------------------------------------------------------------------------------------------------------|
| IP0      | ARGH it won't let me crop this so that there is less foreground.<br>Iris Picat, 2024-02-09T23:40:57.701 |
| JRO O    | [@Iris Picat] how's this looking?<br>Jaybee Ragudo, 2024-02-10T00:13:35.029                             |

### **PIONEER SQUARE IMPROVEMENTS**



#### **Opens in December 2024**



View at S Washington St and 1st Ave S, facing west

Rendering of improvements on S Washington St and 1st Ave S, facing west



## **PIKE & PINE IMPROVEMENTS**

#### **Opens i