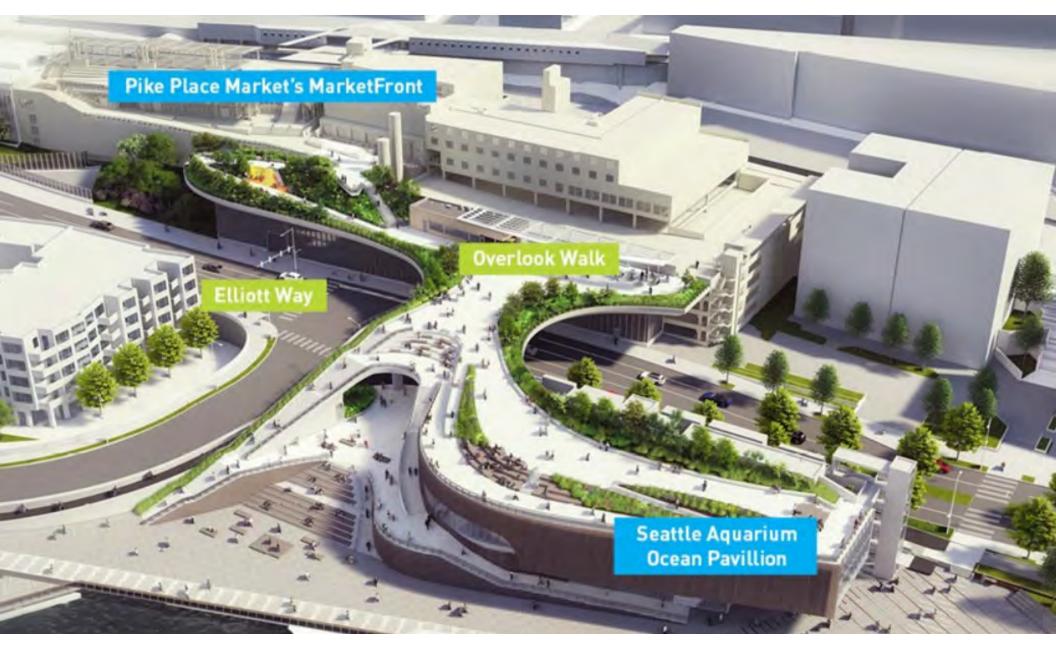

ion Street Elevator and Stairs**
- 10 Waterfront Park
- 11 Protected bike lane
- 12 Seattle Aquarium expansion
- 13 Overlook Walk

- 14 Pike Pine Renaissance: Act One
- 15 Pier 62 Rebuild
- 16 Pike Place Market's MarketFront
- 17 Bell Street Park Extension

## **CONSTRUCTION SCHEDULE**





## **ELLIOTT BAY SEAWALL**



**Completed in 2017** 



### **PIER 62** Opened in September 2020









## UNION STREET PEDESTRIAN BRIDGE

**Opened in December 2022** 





# ELLIOTT WAY/ DZIDZILALICH

**Opened in April 2023** 





## **ELLIOTT WAY + LENORA BRIDGE**



### **Opened April 2023**



## **PIONEER SQUARE HABITAT BEACH**

**Opened in July 2023** 





## MARION STREET PEDESTRIAN BRIDGE



**Opened in December 2023** 



## **CENTRAL PUBLIC SPACES**





## **OVERLOOK WALK & AQUARIUM**









## **OVERLOOK WALK**











## **OVERLOOK WALK**











## PARK PROMENADE











## PARK PROMENADE























## WATERFRONT RESTROOM





| Slide 42 |                                                                                                         |
|----------|---------------------------------------------------------------------------------------------------------|
| IP0      | ARGH it won't let me crop this so that there is less foreground.<br>Iris Picat, 2024-02-09T23:40:57.701 |
| JRO O    | [@Iris Picat] how's this looking?<br>Jaybee Ragudo, 2024-02-10T00:13:35.029                             |

### **PIONEER SQUARE IMPROVEMENTS**



#### **Opens in December 2024**



View at S Washington St and 1st Ave S, facing west

Rendering of improvements on