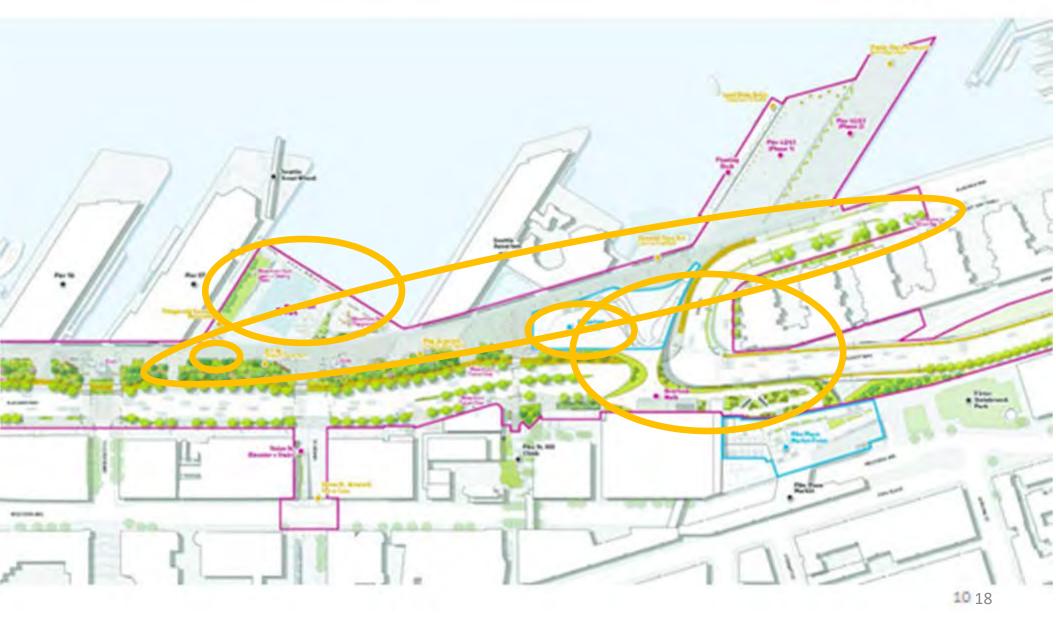

## **PROJECT MAP**

tu.

- O Waterfront Seattle Program Area C Related Projects
- 1 Railroad Way
- 2 Alaskan Way + Elliott Way
- 3 **Pioneer Square Streets**
- **4** Columbia Street
- 5 Marion Street **Pedestrian Bridge**
- 6 Seawall

- 7 Seneca Street
- 8 Promenade
- 9 **Union Street Elevator and Stairs**
- 10 Waterfront Park
- 11 Protected bike lane
- 12 Seattle Aquarium expansion
- 13 Overlook Walk

- 14 Pike Pine Renaissance: Act One
- 15 Pier 62 Rebuild
- 16 Pike Place Market's MarketFront
- 17 Bell Street Park Extension