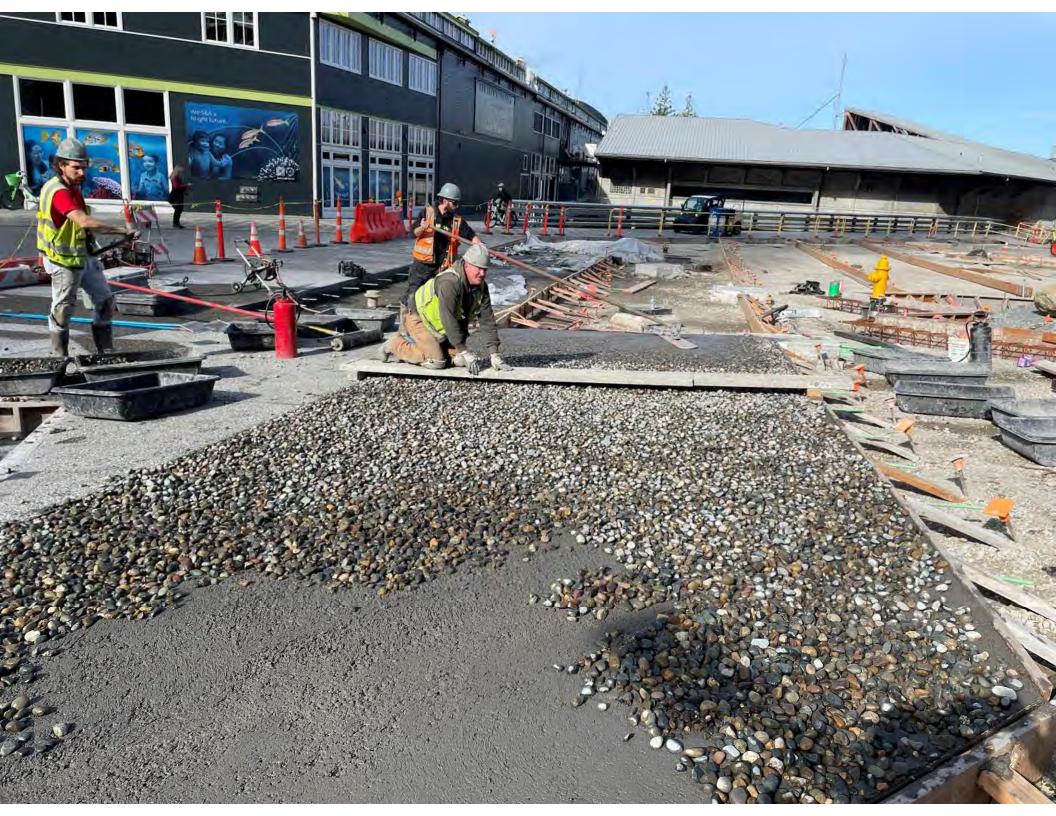

- 14 Pike Pine Renaissance: Act One
- 15 Pier 62 Rebuild
- 16 Pike Place Market's MarketFront
- 17 Bell Street Park Extension

## **CONSTRUCTION SCHEDULE**





## **ELLIOTT BAY SEAWALL**



**Completed in 2017** 



### **PIER 62** Opened in September 2020









## UNION STREET PEDESTRIAN BRIDGE

**Opened in December 2022** 





# ELLIOTT WAY/ DZIDZILALICH

**Opened in April 2023** 





## **ELLIOTT WAY + LENORA BRIDGE**



### **Opened April 2023**



## **PIONEER SQUARE HABITAT BEACH**

**Opened in July 2023** 





## MARION STREET PEDESTRIAN BRIDGE



**Opened in December 2023** 



## **CENTRAL PUBLIC SPACES**





## **OVERLOOK WALK & AQUARIUM**









## **OVERLOOK WALK**











## **OVERLOOK WALK**











## PARK PROMENADE











## PARK PROMENADE























## WATERFRONT RESTROOM





| Slide 42 |                                                                                                         |
|----------|---------------------------------------------------------------------------------------------------------|
| IP0      | ARGH it won't let me crop this so that there is less foreground.<br>Iris Picat, 2024-02-09T23:40:57.701 |
| JRO O    | [@Iris Picat] how's this looking?<br>Jaybee Ragudo, 2024-02-10T00:13:35.029                             |

### **PIONEER SQUARE IMPROVEMENTS**



#### **Opens in December 2024**



View at S Washington St and 1st Ave S, facing west

Rendering of improvements on S Washington St and 1st Ave S, facing west



## **PIKE & PINE IMPROVEMENTS**

#### **Opens in Summer 2024**





### RAILROAD WAY