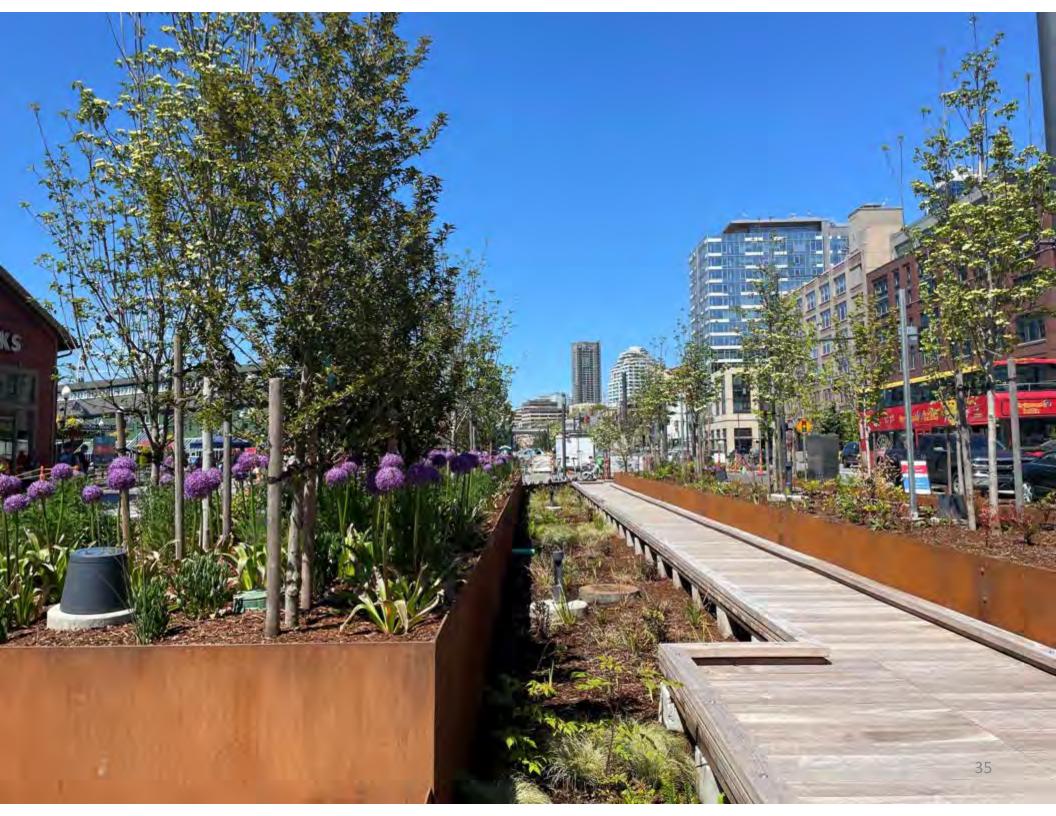

ok Walk

- 14 Pike Pine Renaissance: Act One
- 15 Pier 62 Rebuild
- 16 Pike Place Market's MarketFront
- 17 Bell Street Park Extension

## **CONSTRUCTION SCHEDULE**





## **ELLIOTT BAY SEAWALL**



**Completed in 2017** 



### **PIER 62** Opened in September 2020









## UNION STREET PEDESTRIAN BRIDGE

**Opened in December 2022** 





# ELLIOTT WAY/ DZIDZILALICH

**Opened in April 2023** 





## **ELLIOTT WAY + LENORA BRIDGE**



### **Opened April 2023**



## **PIONEER SQUARE HABITAT BEACH**

**Opened in July 2023** 





## MARION STREET PEDESTRIAN BRIDGE



**Opened in December 2023** 



## **CENTRAL PUBLIC SPACES**





## **OVERLOOK WALK & AQUARIUM**









## **OVERLOOK WALK**











## **OVERLOOK WALK**











## PARK PROMENADE











## PARK PROMENADE























## WATERFRONT RESTROOM





| Slide 42 |                                                                                                         |
|----------|---------------------------------------------------------------------------------------------------------|
| IP0      | ARGH it won't let me crop this so that there is less foreground.<br>Iris Picat, 2024-02-09T23:40:57.701 |
| JRO O    | [@Iris Picat] how's this looking?<br>Jaybee Ragudo, 2024-02-10T00:13:35.029                             |

### **PIONEER SQUARE IMPROVEMENTS**



#### **Opens in December 2024**



View at S Washington St and 1st Ave S, facing west

Rendering of improvements on S Washington St and 1st Ave S, facing west



## **PIKE & PINE IMPROVEMENTS**

#### **Opens in Summer 2024**





### RAIL