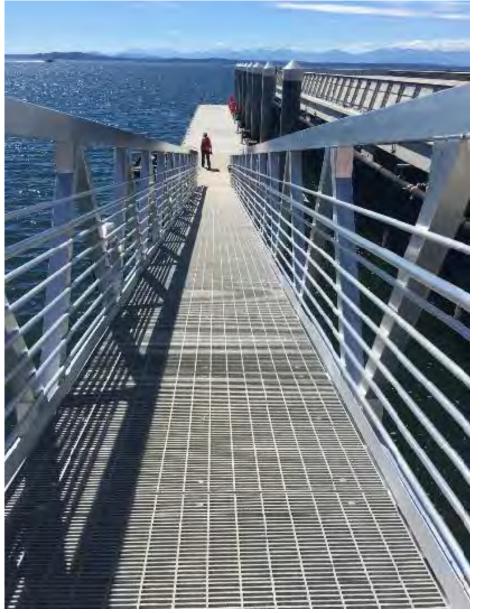

## UNION STREET PEDESTRIAN BRIDGE

**Opened in December 2022** 

## MARION STREET PEDESTRIAN BRIDGE

**Opened in December 2023** 