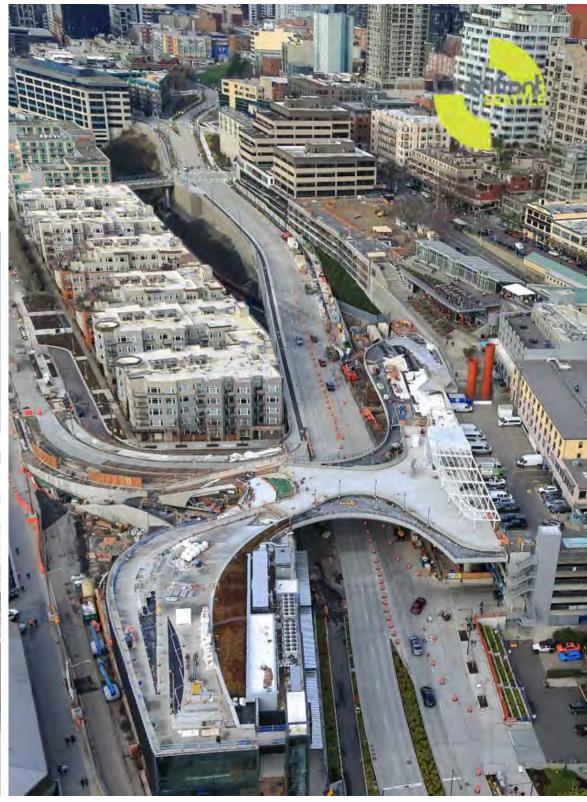

**PROJECT MAP**

tu.



- O Waterfront Seattle Program Area C Related Projects
- 1 Railroad Way
- 2 Alaskan Way + Elliott Way
- 3 **Pioneer Square Streets**
- **4** Columbia Street
- 5 Marion Street **Pedestrian Bridge**
- 6 Seawall

- 7 Seneca Street
- 8 Promenade
- 9 **Union Street Elevator and Stairs**
- 10 Waterfront Park
- 11 Protected bike lane
- 12 Seattle Aquarium expansion
- 13 Overlook Walk

- 14 Pike Pine Renaissance: Act One
- 15 Pier 62 Rebuild
- 16 Pike Place Market's MarketFront
- 17 Bell Street Park Extension

## **CONSTRUCTION SCHEDULE**





## **ELLIOTT BAY SEAWALL**



**Completed in 2017** 



### **PIER 62** Opened in September 2020









## UNION STREET PEDESTRIAN BRIDGE

**Opened in December 2022** 





# ELLIOTT WAY/ DZIDZILALICH

**Opened in April 2023** 





## **ELLIOTT WAY + LENORA BRIDGE**



### **Opened April 2023**



## **PIONEER SQUARE HABITAT BEACH**

**Opened in July 2023** 





## MARION STREET PEDESTRIAN BRIDGE



**Opened in December 2023** 



## **CENTRAL PUBLIC SPACES**





## **OVERLOOK WALK & AQUARIUM**









## **OVERLOOK WALK**











## **OVERLOOK WALK**











## PARK PROMENADE











## PARK PROMENADE























## WATERFRONT RESTROOM





| Slide 42 |                                                                                                         |
|----------|---------------------------------------------------------------------------------------------------------|
| IP0      | ARGH it won't let me crop this so that there is less foreground.<br>Iris Picat, 2024-02-09T23:40:57.701 |