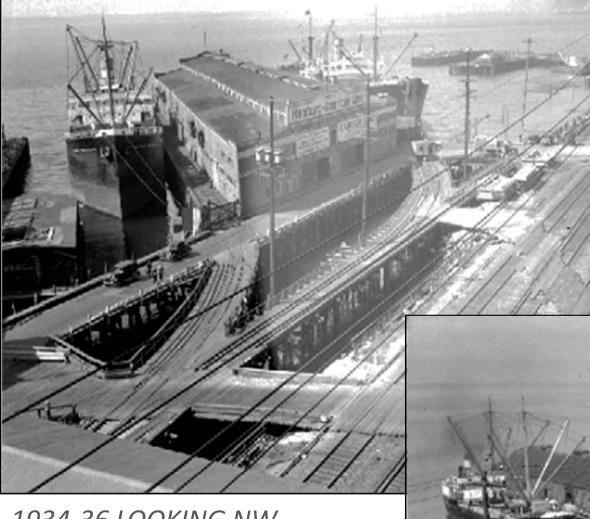

## **HISTORIC RAILROAD AVE (1931)**

*1934-36 LOOKING NW TODAY'S PIER 70* 

### 1934-36 LOOKING NW TODAY'S PIER 54