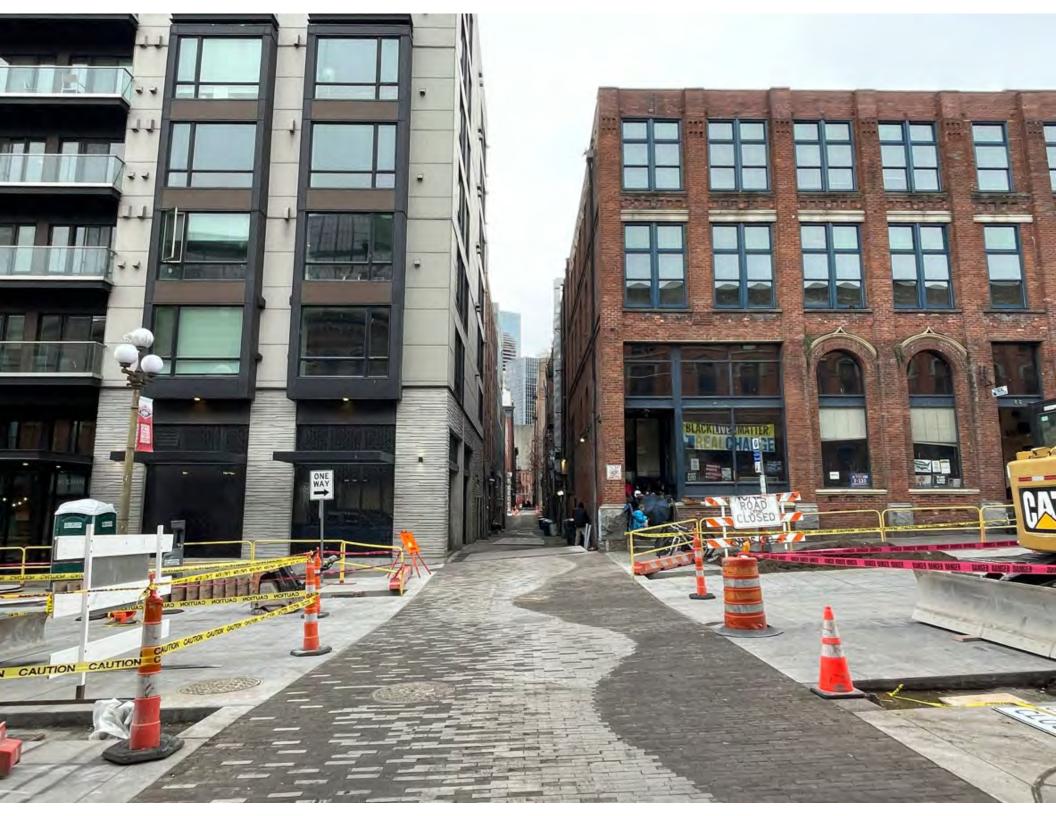

VERLOOK WALK**











## PARK PROMENADE











## PARK PROMENADE























## WATERFRONT RESTROOM





| Slide 42 |                                                                                                         |
|----------|---------------------------------------------------------------------------------------------------------|
| IP0      | ARGH it won't let me crop this so that there is less foreground.<br>Iris Picat, 2024-02-09T23:40:57.701 |
| JRO O    | [@Iris Picat] how's this looking?<br>Jaybee Ragudo, 2024-02-10T00:13:35.029                             |

### **PIONEER SQUARE IMPROVEMENTS**



#### **Opens in December 2024**



View at S Washington St and 1st Ave S, facing west

Rendering of improvements on S Washington St and 1st Ave S, facing west



## **PIKE & PINE IMPROVEMENTS**

#### **Opens in Summer 2024**





### RAILROAD WAY







# QUESTIONS?

SEATTLE

WAY AVAN

Contact us at: info@waterfrontseattle.org 206.499.8040 waterfrontseattle.org