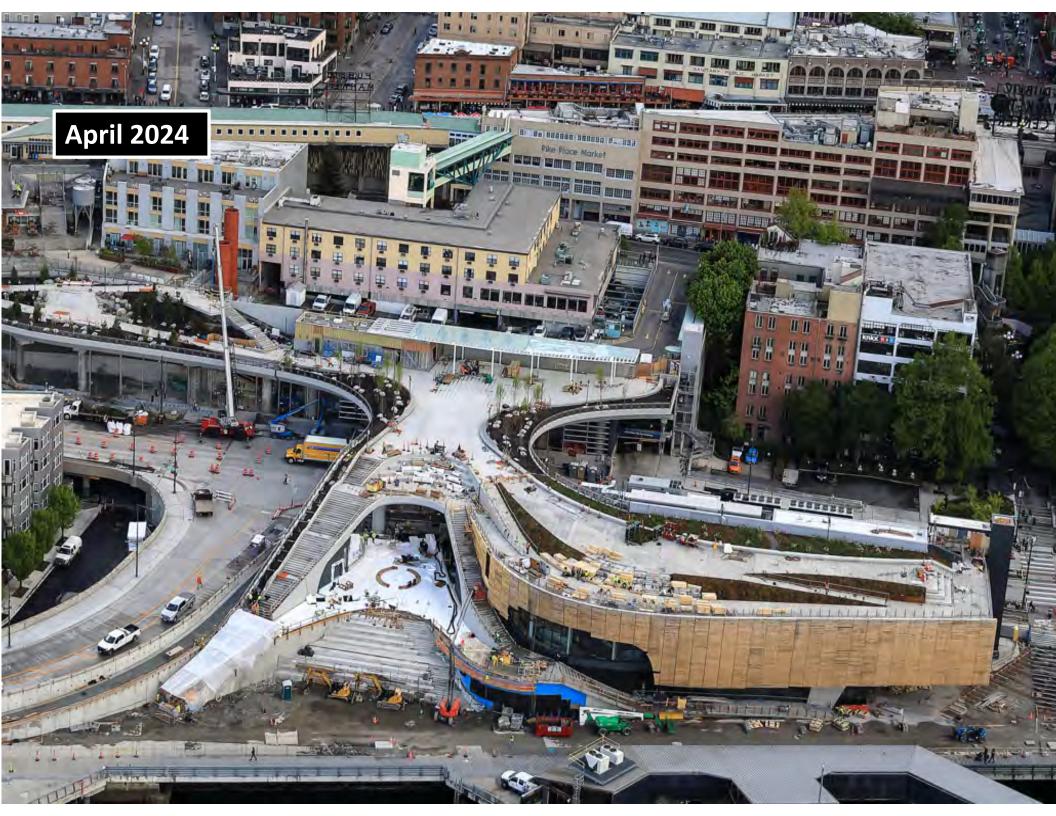

Street Elevator and Stairs**
- 10 Waterfront Park
- 11 Protected bike lane
- 12 Seattle Aquarium expansion
- 13 Overlook Walk

- 14 Pike Pine Renaissance: Act One
- 15 Pier 62 Rebuild
- 16 Pike Place Market's MarketFront
- 17 Bell Street Park Extension

## **CONSTRUCTION SCHEDULE**





## **ELLIOTT BAY SEAWALL**



**Completed in 2017** 



### **PIER 62** Opened in September 2020









## UNION STREET PEDESTRIAN BRIDGE

**Opened in December 2022** 





# ELLIOTT WAY/ DZIDZILALICH

**Opened in April 2023** 





## **ELLIOTT WAY + LENORA BRIDGE**



### **Opened April 2023**



## **PIONEER SQUARE HABITAT BEACH**

**Opened in July 2023** 





## MARION STREET PEDESTRIAN BRIDGE



**Opened in December 2023** 



## **CENTRAL PUBLIC SPACES**





## **OVERLOOK WALK & AQUARIUM**









## **OVERLOOK WALK**











## **OVERLOOK WALK**











## PARK PROMENADE











## PARK PROMENADE























## WATERFRONT RESTROOM





| Slide 42 |                                                                                                         |
|----------|---------------------------------------------------------------------------------------------------------|
| IP0      | ARGH it won't let me crop this so that there is less foreground.<br>Iris Picat, 2024-02-09T23:40:57.701 |
| JRO O    | [@Iris Picat] how's this looking?<br>Jaybee Ragudo, 2024-02-10T00:13:35.029                             |

### **PIONEER SQUARE IMPROVEMENTS**



#### **Opens in December 2024**



View at S Washington St and 1st Ave S, facing west

Rendering of improvements on S Wa