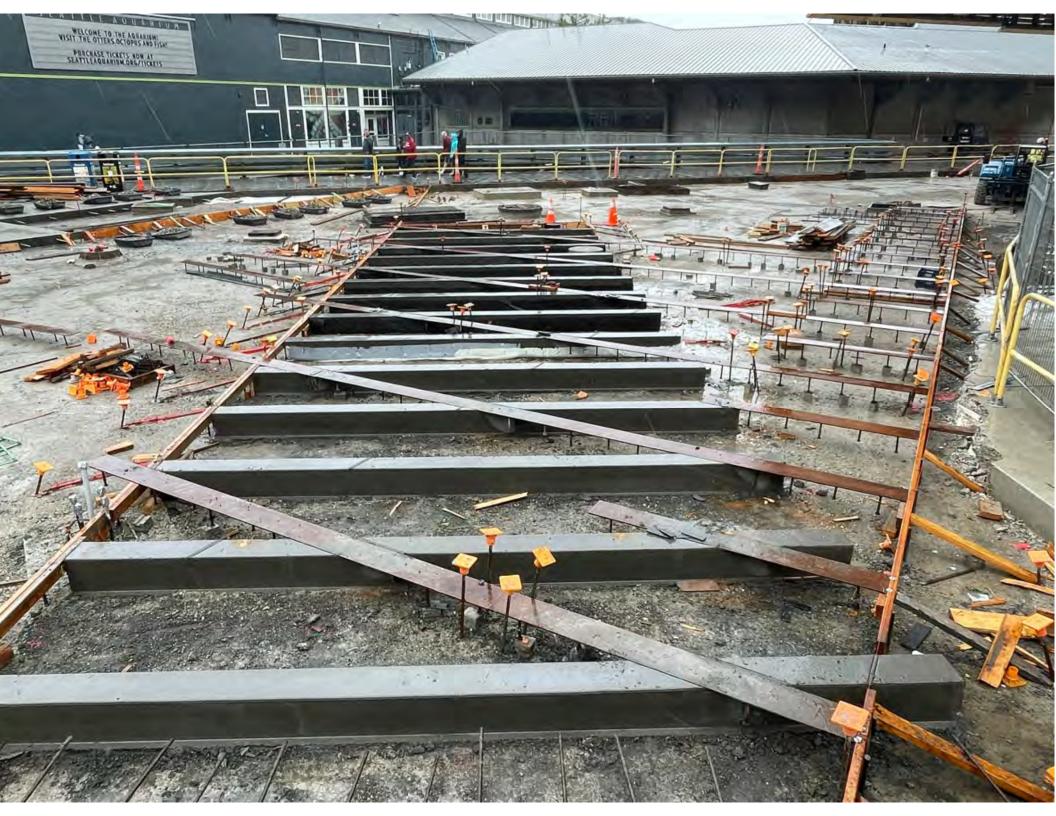

k

- 14 Pike Pine Renaissance: Act One
- 15 Pier 62 Rebuild
- 16 Pike Place Market's MarketFront
- 17 Bell Street Park Extension

## **CONSTRUCTION SCHEDULE**





## **ELLIOTT BAY SEAWALL**



**Completed in 2017** 



### **PIER 62** Opened in September 2020









## UNION STREET PEDESTRIAN BRIDGE

**Opened in December 2022** 





# ELLIOTT WAY/ DZIDZILALICH

**Opened in April 2023** 





## **ELLIOTT WAY + LENORA BRIDGE**



### **Opened April 2023**



## **PIONEER SQUARE HABITAT BEACH**

**Opened in July 2023** 





## MARION STREET PEDESTRIAN BRIDGE



**Opened in December 2023** 



## **CENTRAL PUBLIC SPACES**





## **OVERLOOK WALK & AQUARIUM**









## **OVERLOOK WALK**











## **OVERLOOK WALK**











## PARK PROMENADE











## PARK PROMENADE























## WATERFRONT RESTROOM





| Slide 42 |                                                                                                         |
|----------|---------------------------------------------------------------------------------------------------------|
| IP0      | ARGH it won't let me crop this so that there is less foreground.<br>Iris Picat, 2024-02-09T23:40:57.701 |
| JRO O    | [@Iris Picat] how's this looking?<br>Jaybee Ragudo, 2024-02-10T00:13:35.029                             |

### **PIONEER SQUARE IMPROVEMENTS**



#### **Opens in December 2024**



View at S Washington St and 1st Ave S, facing west

Rendering of improvements on S Washington St and 1st Ave S, facing west



## **PIKE & PINE IMPROVEMENTS**

#### **Opens in Summer 2024**





### RAILROAD W