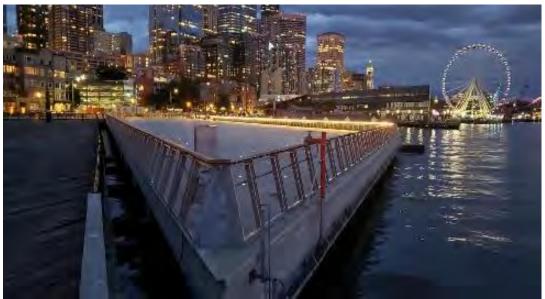

HISTORIC RAILROAD AVE (1931)**







*1934-36 LOOKING NW TODAY'S PIER 70* 



### 1934-36 LOOKING NW TODAY'S PIER 54









## **PROJECT MAP**

tu.



- O Waterfront Seattle Program Area C Related Projects
- 1 Railroad Way
- 2 Alaskan Way + Elliott Way
- 3 **Pioneer Square Streets**
- **4** Columbia Street
- 5 Marion Street **Pedestrian Bridge**
- 6 Seawall

- 7 Seneca Street
- 8 Promenade
- 9 **Union Street Elevator and Stairs**
- 10 Waterfront Park
- 11 Protected bike lane
- 12 Seattle Aquarium expansion
- 13 Overlook Walk

- 14 Pike Pine Renaissance: Act One
- 15 Pier 62 Rebuild
- 16 Pike Place Market's MarketFront
- 17 Bell Street Park Extension

## **CONSTRUCTION SCHEDULE**





## **ELLIOTT BAY SEAWALL**



**Completed in 2017** 



### **PIER 62** Opened in September 2020









## UNION STREET PEDESTRIAN BRIDGE

**Opened in December 2022** 





# ELLIOTT WAY/ DZIDZILALICH

**Opened in April 2023** 





## **ELLIOTT WAY + LENORA BRIDGE**



### **Opened April 2023**



## **PIONEER SQUARE HABITAT BEACH**

**Opened in July 2023** 





## MARION STREET PEDESTRIAN BRIDGE



**Opened in December 2023** 



## **CENTRAL PUBLIC SPACES**





## **OVERLOOK WALK & AQUARIUM**









## **OVERLOOK WALK**











## **OVERLOOK WALK**











## PARK PROMENADE











## PARK PROMENADE























## WATERFRONT RESTROOM





| Slide 42 |                                                                                                         |
|----------|-------------------------------------------------------------------------------------------------