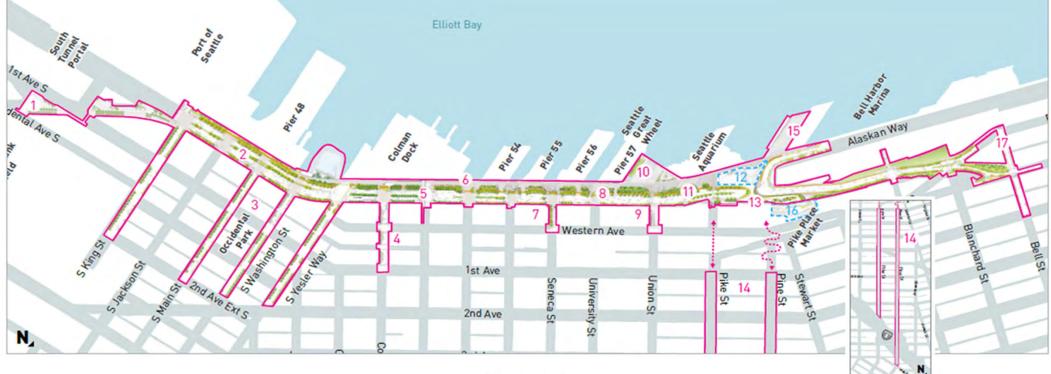

## **PROJECT MAP**

tu.

- O Waterfront Seattle Program Area C Related Projects
- 1 Railroad Way
- 2 Alaskan Way + Elliott Way
- 3 **Pioneer Square Streets**
- **4** Columbia Street
- 5 Marion Street **Pedestrian Bridge**
- 6 Seawall

- 7 Seneca Street
- 8 Promenade
- 9 **Union Street Elevator and Stairs**
- 10 Waterfront Park
- 11 Protected bike lane
- 12 Seattle Aquarium expansion
- 13 Overlook Walk

- 14 Pike Pine Renaissance: Act One
- 15 Pier 62 Rebuild
- 16 Pike Place Market's MarketFront
- 17 Bell Street Park Extension