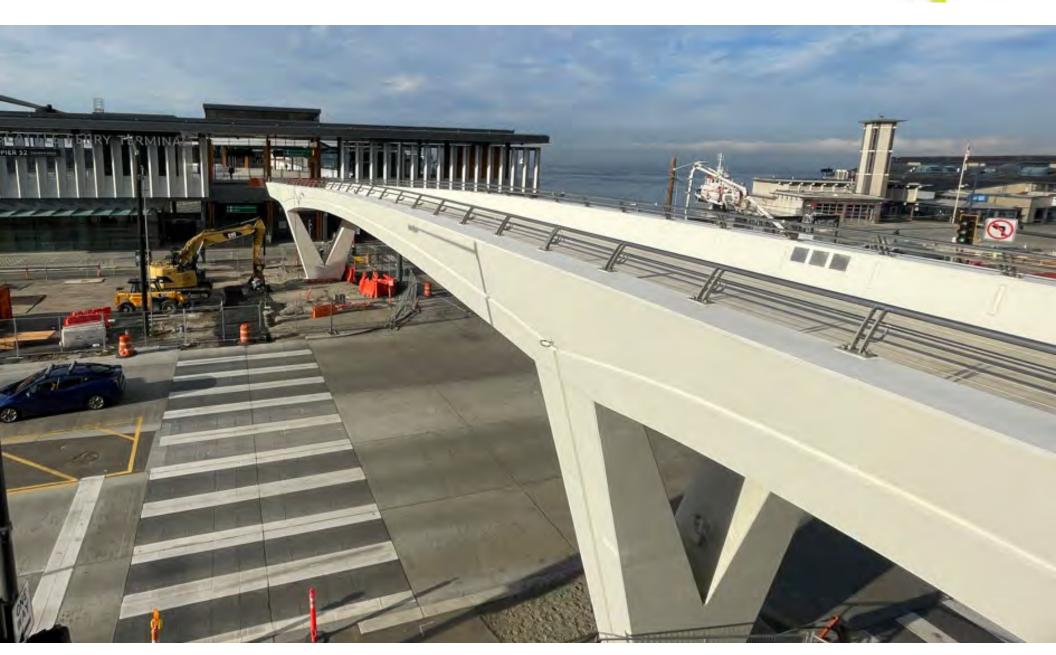

destrian Bridge**
- 6 Seawall

- 7 Seneca Street
- 8 Promenade
- 9 **Union Street Elevator and Stairs**
- 10 Waterfront Park
- 11 Protected bike lane
- 12 Seattle Aquarium expansion
- 13 Overlook Walk

- 14 Pike Pine Renaissance: Act One
- 15 Pier 62 Rebuild
- 16 Pike Place Market's MarketFront
- 17 Bell Street Park Extension

## **CONSTRUCTION SCHEDULE**





## **ELLIOTT BAY SEAWALL**



**Completed in 2017** 



### **PIER 62** Opened in September 2020









## UNION STREET PEDESTRIAN BRIDGE

**Opened in December 2022** 





# ELLIOTT WAY/ DZIDZILALICH

**Opened in April 2023** 





## **ELLIOTT WAY + LENORA BRIDGE**



### **Opened April 2023**



## **PIONEER SQUARE HABITAT BEACH**

**Opened in July 2023** 





## MARION STREET PEDESTRIAN BRIDGE



**Opened in December 2023** 



## **CENTRAL PUBLIC SPACES**





## **OVERLOOK WALK & AQUARIUM**









## **OVERLOOK WALK**











## **OVERLOOK WALK**











## PARK PROMENADE











## PARK PROMENADE























## WATERFRONT RESTROOM





| Slide 42 |                                                                                                         |
|----------|---------------------------------------------------------------------------------------------------------|
| IP0      | ARGH it won't let me crop this so that there is less foreground.<br>Iris Picat, 2024-02-09T23:40:57.701 |
| JRO O    | [@Iris Picat] how's this looking?<br>Jaybee Ragudo, 2024-02-10T00:13:35.029                             |

### **PIONEER SQUARE IMPROVEMENTS**



#### **Opens in December 2024**



View at S