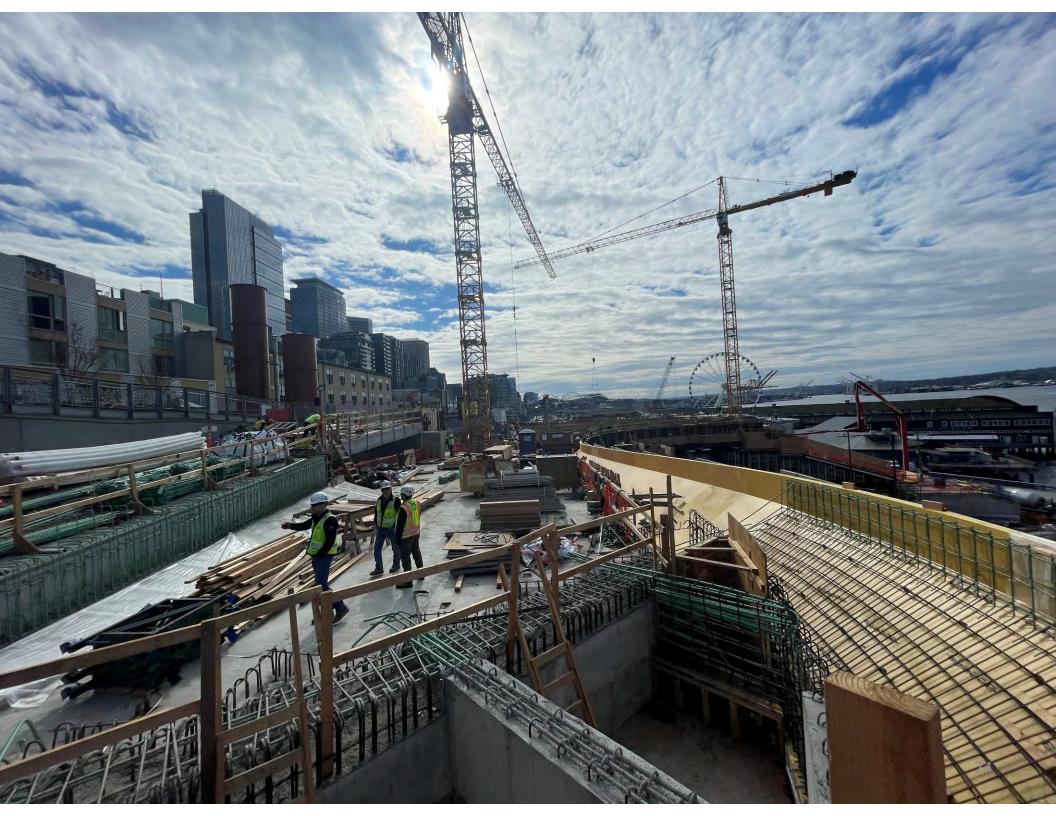

10 Waterfront Park
- 11 Protected bike lane
- 12 Seattle Aquarium expansion
- 13 Overlook Walk

- 14 Pike Pine Renaissance: Act One
- 15 Pier 62 Rebuild
- 16 Pike Place Market's MarketFront
- 17 Bell Street Park Extension

## **CONSTRUCTION SCHEDULE**





## **ELLIOTT BAY SEAWALL**



**Completed in 2017** 



### **PIER 62** Opened in September 2020









## UNION STREET PEDESTRIAN BRIDGE

**Opened in December 2022** 





# ELLIOTT WAY/ DZIDZILALICH

**Opened in April 2023** 





## **ELLIOTT WAY + LENORA BRIDGE**



### **Opened April 2023**



## **PIONEER SQUARE HABITAT BEACH**

**Opened in July 2023** 





## MARION STREET PEDESTRIAN BRIDGE



**Opened in December 2023** 



## **CENTRAL PUBLIC SPACES**





## **OVERLOOK WALK & AQUARIUM**









## **OVERLOOK WALK**











## **OVERLOOK WALK**











## PARK PROMENADE











## PARK PROMENADE























## WATERFRONT RESTROOM





| Slide 42 |                                                                                                         |
|----------|---------------------------------------------------------------------------------------------------------|
| IP0      | ARGH it won't let me crop this so that there is less foreground.<br>Iris Picat, 2024-02-09T23:40:57.701 |
| JRO O    | [@Iris Picat] how's this looking?<br>Jaybee Ragudo, 2024-02-10T00:13:35.029                             |

### **PIONEER SQUARE IMPROVEMENTS**



#### **Opens in December 2024**



View at S Washington St and 1st Ave S, facing west

Rendering of improvements on S Washington St and 1st Ave S, fac