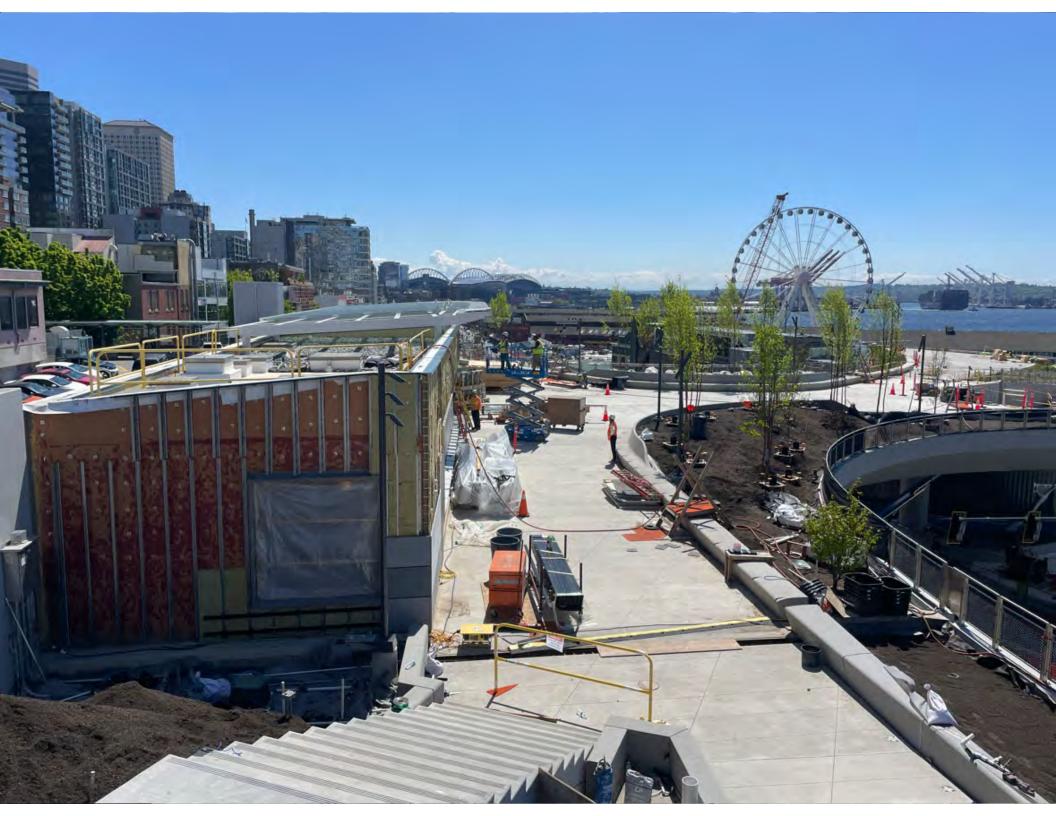

0 Waterfront Park
- 11 Protected bike lane
- 12 Seattle Aquarium expansion
- 13 Overlook Walk

- 14 Pike Pine Renaissance: Act One
- 15 Pier 62 Rebuild
- 16 Pike Place Market's MarketFront
- 17 Bell Street Park Extension

## **CONSTRUCTION SCHEDULE**





## **ELLIOTT BAY SEAWALL**



**Completed in 2017** 



### **PIER 62** Opened in September 2020









## UNION STREET PEDESTRIAN BRIDGE

**Opened in December 2022** 





# ELLIOTT WAY/ DZIDZILALICH

**Opened in April 2023** 





## **ELLIOTT WAY + LENORA BRIDGE**



### **Opened April 2023**



## **PIONEER SQUARE HABITAT BEACH**

**Opened in July 2023** 





## MARION STREET PEDESTRIAN BRIDGE



**Opened in December 2023** 



## **CENTRAL PUBLIC SPACES**





## **OVERLOOK WALK & AQUARIUM**









## **OVERLOOK WALK**











## **OVERLOOK WALK**











## PARK PROMENADE











## PARK PROMENADE























## WATERFRONT RESTROOM





| Slide 42 |                                                                                                         |
|----------|---------------------------------------------------------------------------------------------------------|
| IP0      | ARGH it won't let me crop this so that there is less foreground.<br>Iris Picat, 2024-02-09T23:40:57.701 |
| JRO O    | [@Iris Picat] how's this looking?<br>Jaybee Ragudo, 2024-02-10T00:13:35.029                             |

### **PIONEER SQUARE IMPROVEMENTS**



#### **Opens in December 2024**



View at S Washington St and 1st Ave S, facing west

Rendering of improvements on S Washington St and 1st Ave S, facin