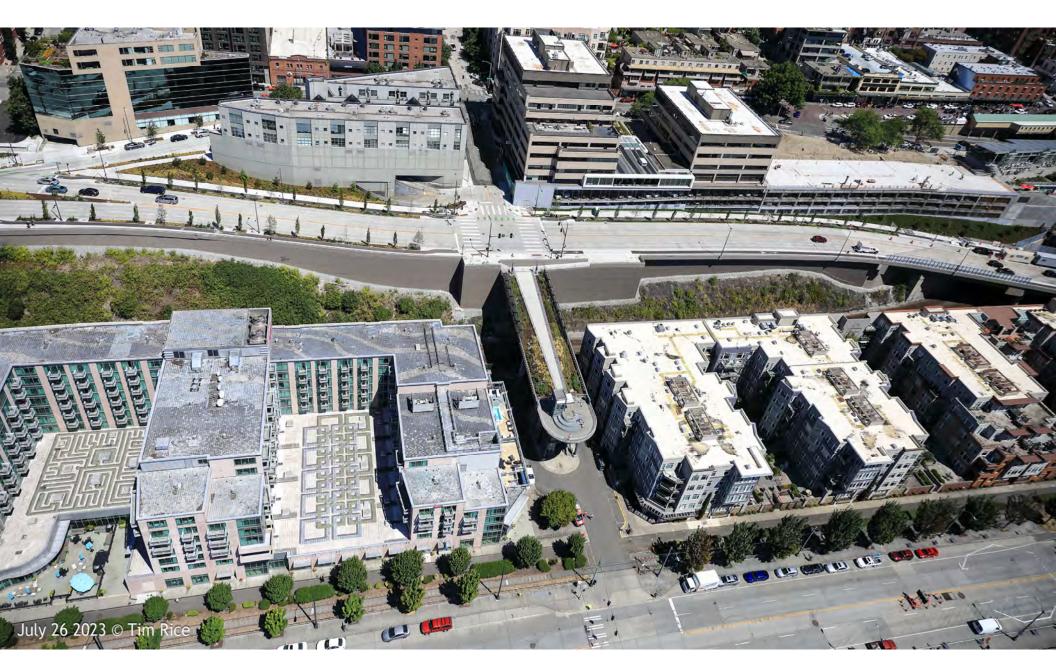

ted Projects
- 1 Railroad Way
- 2 Alaskan Way + Elliott Way
- 3 **Pioneer Square Streets**
- **4** Columbia Street
- 5 Marion Street **Pedestrian Bridge**
- 6 Seawall

- 7 Seneca Street
- 8 Promenade
- 9 **Union Street Elevator and Stairs**
- 10 Waterfront Park
- 11 Protected bike lane
- 12 Seattle Aquarium expansion
- 13 Overlook Walk

- 14 Pike Pine Renaissance: Act One
- 15 Pier 62 Rebuild
- 16 Pike Place Market's MarketFront
- 17 Bell Street Park Extension

## **CONSTRUCTION SCHEDULE**





## **ELLIOTT BAY SEAWALL**



**Completed in 2017** 



### **PIER 62** Opened in September 2020









## UNION STREET PEDESTRIAN BRIDGE

**Opened in December 2022** 





# ELLIOTT WAY/ DZIDZILALICH

**Opened in April 2023** 





## **ELLIOTT WAY + LENORA BRIDGE**



### **Opened April 2023**



## **PIONEER SQUARE HABITAT BEACH**

**Opened in July 2023** 





## MARION STREET PEDESTRIAN BRIDGE



**Opened in December 2023** 



## **CENTRAL PUBLIC SPACES**





## **OVERLOOK WALK & AQUARIUM**









## **OVERLOOK WALK**











## **OVERLOOK WALK**











## PARK PROMENADE











## PARK PROMENADE























## WATERFRONT RESTROOM





| Slide 42 |                                                                                                         |
|----------|---------------------------------------------------------------------------------------------------------|
| IP0      | ARGH it won't let me crop this so that there is less foreground.<br>Iris Picat, 2024-02-09T23:40:57.701 |
| JRO O    | [@Iris Picat] how's this looking?<br>Jaybee Ragudo, 20