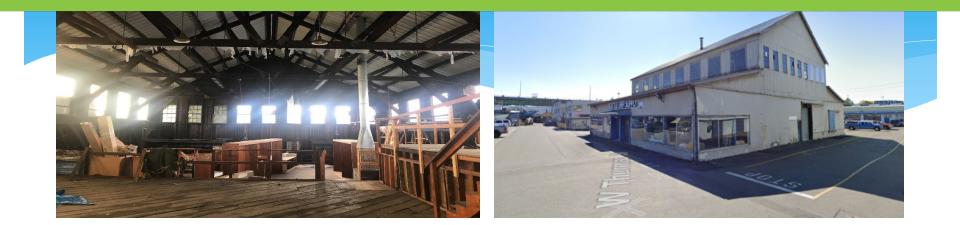

### Terminal 91 Uplands

- Phase 1 100,000 sqft
   of maritime/industrial
   space.
- Phase 2 additional 300,000 sqft.
- Planned construction
   start: late 2023