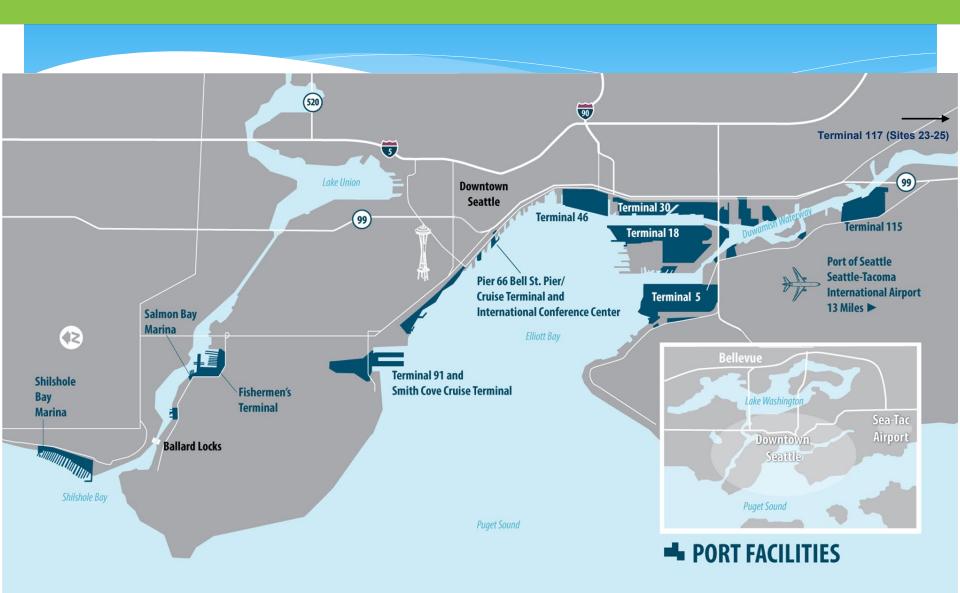

#### **Port of Seattle** NWCCC - Portfolio of Projects Facilitating Commerce and Construction Opportunities





#### May 19, 2021

## About the Port Of Seattle

mational Air

- Two cruise terminals
- Fisherman's terminal
- Four public marinas
- Real estate holdings

Port

of Seattle

Cargo handling terminals

Aviation

port 8<sup>th</sup> busiest in count

# PORT OF Economic SEATTLE Development

NW Seaport Alliance

#### Seaport Area of Responsibility



#### **Capital Plan Summary**

#### **Capital Plan Summary by Division**

| 2020 Fcst | 2021                                        | 2022                                                     | 2023                                                                                  | 2024                                                                                                              | 2025                                                                                                                                         | 2021-2025                                                                                                                                                               |
|-----------|---------------------------------------------|-----------------------------