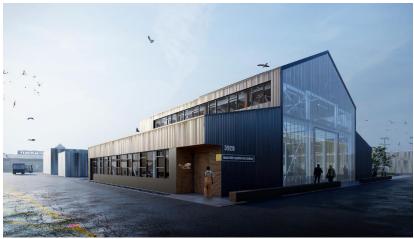

### Terminal 91 Uplands

- Phase 1 100,000 sqft
   of maritime/industrial
   space.
- Phase 2 additional 300,000 sqft.
- Planned construction
   start: late 2023