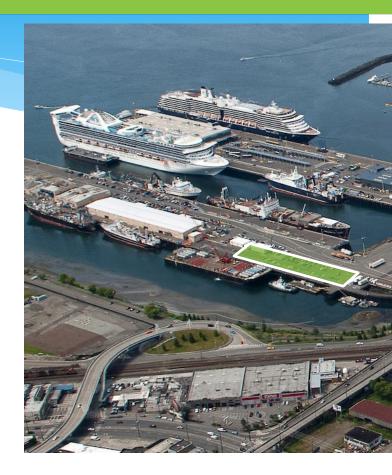

## About the Port Of Seattle

mational Air

- Two cruise terminals
- Fisherman's terminal
- Four public marinas
- Real estate holdings

Port

of Seattle

Cargo handling terminals

Aviation

port 8<sup>th</sup> busiest in count