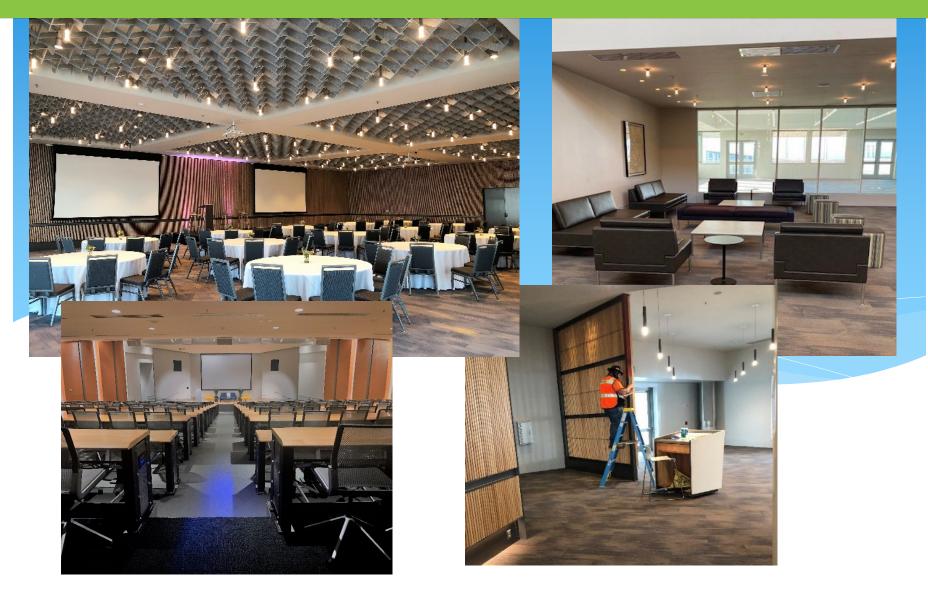

lored to fishing vessel and industrial customers, including applicable utilities, bollards and steel fender system
- Relocation of existing office space as required **GOALS**
- Bring Berths 6 & 8 back into service for large fishing vessels (and other customers) with improved berth efficiency and access
- Provide more flexibility to accommodate a variety of vessel sizes



### **Economic Development Division – Real Estate**

- \* 4,300 Acres
- \* 40 Acres of Parks



Projects:

- Pier 66 Bell Harbor Conference Center (2020)
- \* World Trade Center HVAC (BES)
- \* Elevator Modernizations (BES)
- \* Terminal 91 Uplands
- \* Fishermen's Terminal Development
- Maritime Innovation Center

2<sup>nd</sup> Largest Land Owner in King County

#### Pier 66 Bell Harbor International Conference Center



#### **Maritime Innovation Center**







### Terminal 91 Uplands

- Phase 1 100,000 sqft
   of maritime/industrial
   space.
- Phase 2 additional 300,000 sqft.
- Planned construction
   start: late 2023



#### The Northwest Seaport Alliance

- Consolidated Container Cargo Operations between Tacoma & Seattle
- \* Single Commercial Entity
- \* 50/50 Ownership
- \* 3<sup>rd</sup> Largest Gateway in N.A.
- \* Supports WA AG & MFG
- \* Economic Impact:
  - \* 48,000 Jobs
  - \* \$4.3B Business Revenue
  - \* \$1.1B State & Local Taxes



Collaboration Improves Asset Utilization, Creates Jobs, and Our Competitive Position

#### The Northwest Seaport Alliance

- \* Terminal 5 Berth Modernization
- Terminal 46 Dock Rehabilitation and Stormwater Improvements (2021)
- \* Terminal 5 North Reefer