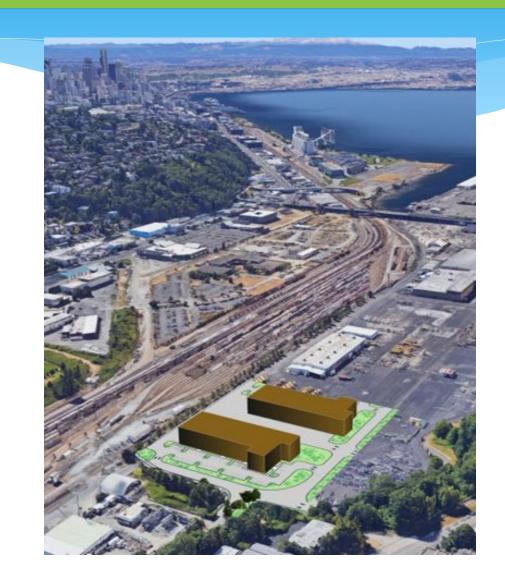

### Terminal 91 Uplands

- Phase 1 100,000 sqft
   of maritime/industrial
   space.
- Phase 2 additional 300,000 sqft.
- Planned construction
   start: late 2023