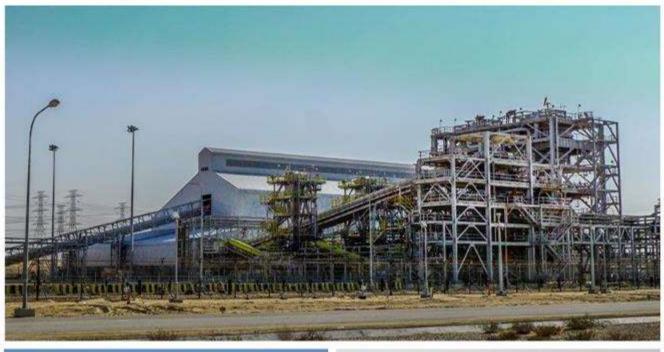

## Sadara Project Overview

- Largest Petrochemical Project Ever Built at One Time
- 25 Engineering Offices Worldwide
- 100+ Construction Contractors
- Site Staffing Peak: 60,000 Workers
- 0.033 Total Recordable Incident Rate