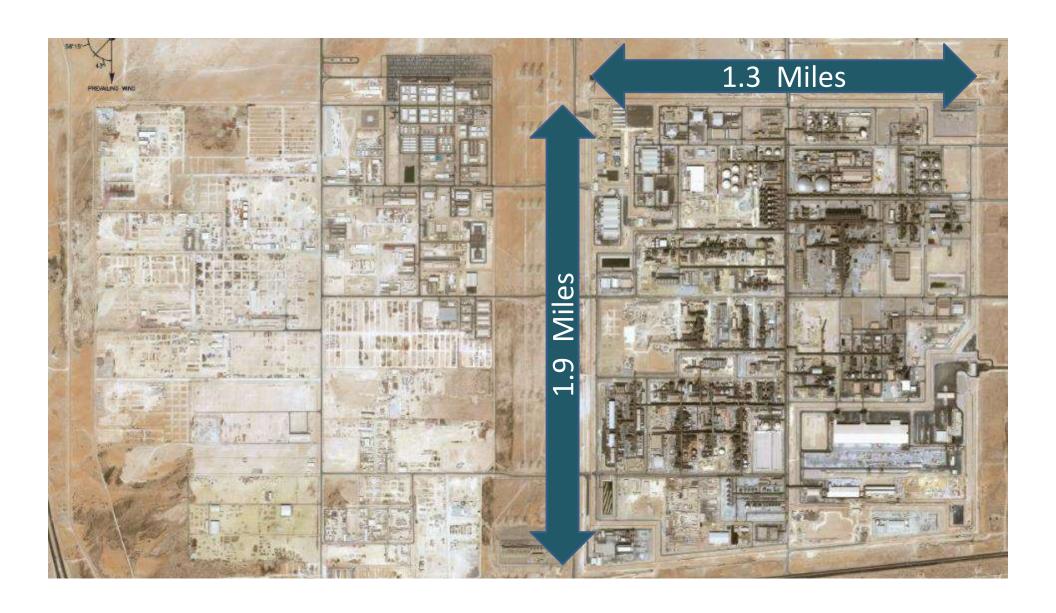

## Sadara Project Overview

- Largest Petrochemical Project Ever Built at One Time
- 25 Engineering Offices Worldwide
- 100+ Construction Contractors
- Site Staffing Peak: 60,000 Workers
- 0.033 Total Recordable Incident Rate