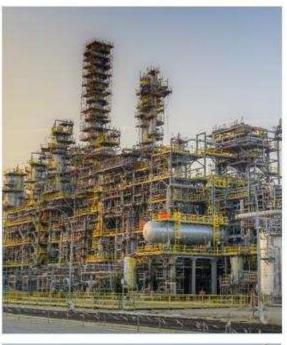

## Sadara Project Overview

- Largest Petrochemical Project Ever Built at One Time
- 25 Engineering Offices Worldwide
- 100+ Construction Contractors
- Site Staffing Peak: 60,000 Workers
- 0.033 Total Recordable Incident Rate