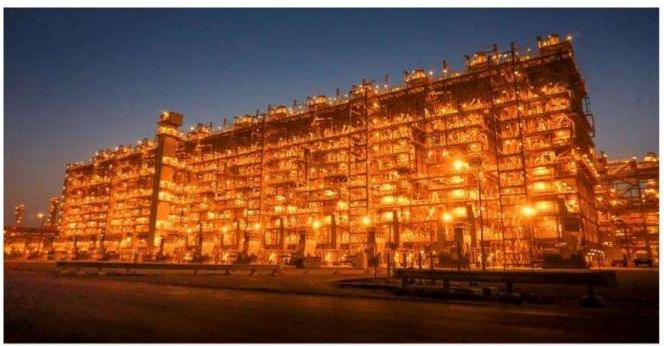

## Sadara Project Overview

- Largest Petrochemical Project Ever Built at One Time
- 25 Engineering Offices Worldwide
- 100+ Construction Contractors
- Site Staffing Peak: 60,000 Workers
- 0.033 Total Recordable Incident Rate