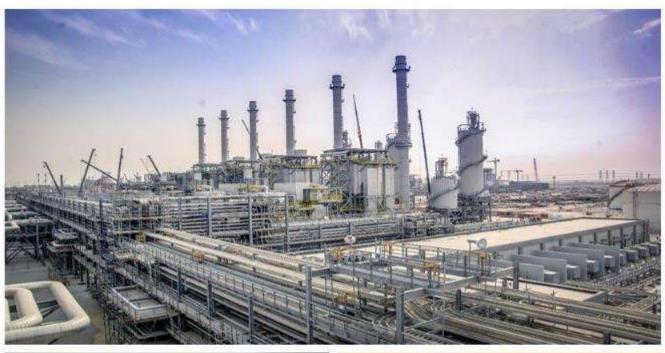

## Sadara Project Overview

- Largest Petrochemical Project Ever Built at One Time
- 25 Engineering Offices Worldwide
- 100+ Construction Contractors
- Site Staffing Peak: 60,000 Workers
- 0.033 Total Recordable Incident Rate