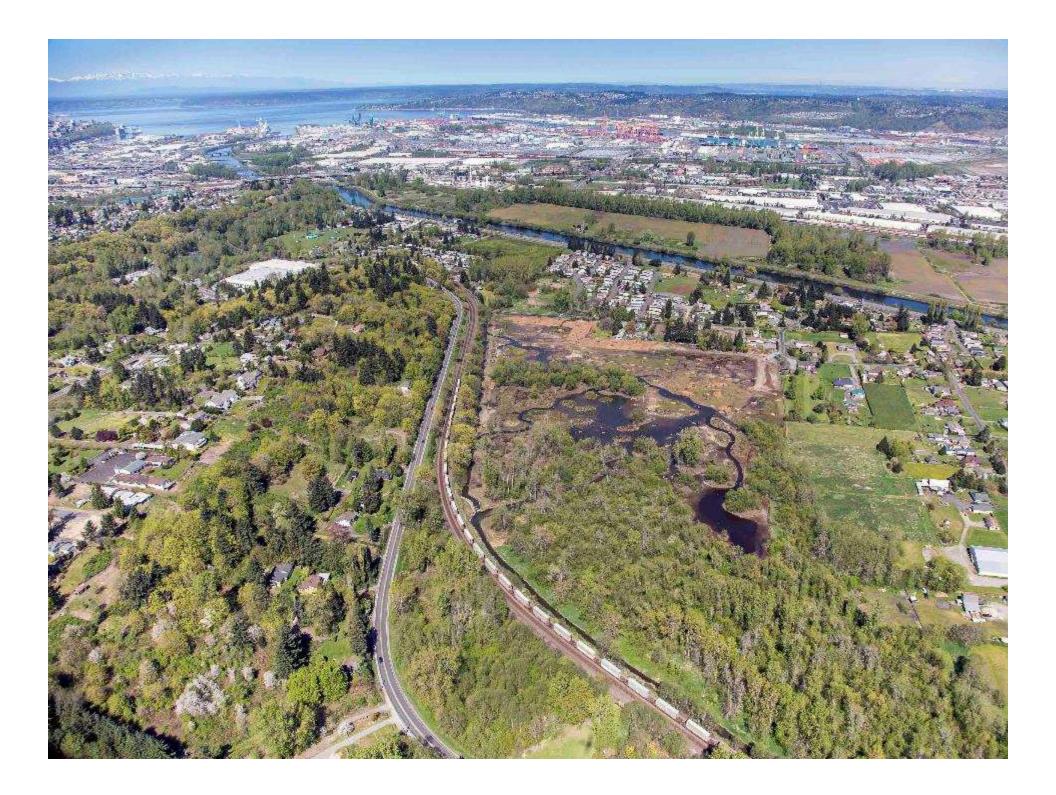

### **UCCMS Site Context**

HISTORIG CLEAR CREEK CHANNEL

UPPER CLEAR CREEK SITE NOVEMBER 2015 FLOOD EVENT November 17, 2015 WATER SURFACE ELEVATION: 18.2'

### **Quick Facts**

Creation of an Approximately 40-Acre Habitat Site