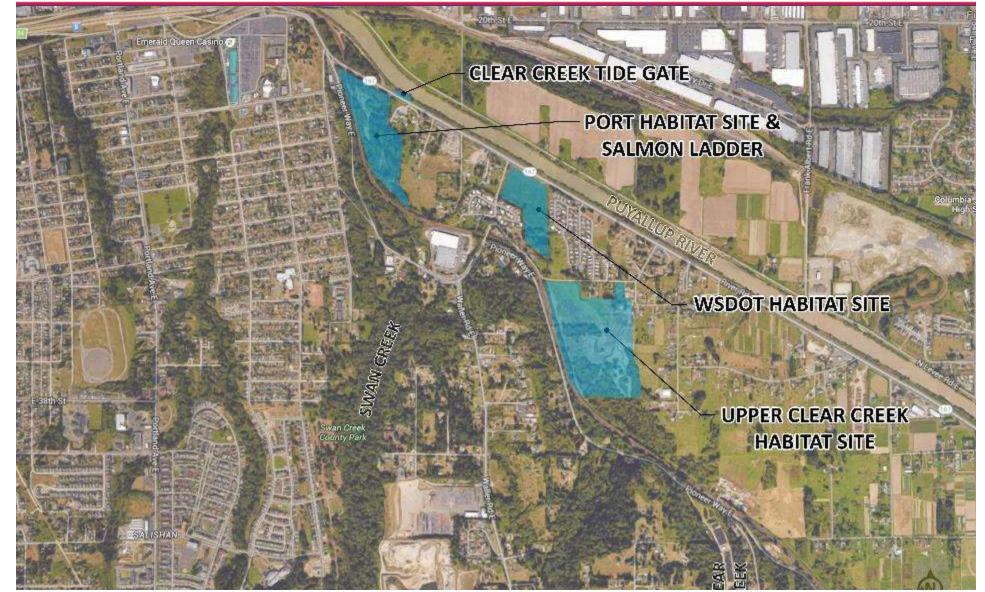

### **UCCMS Site Context**

HISTORIG CLEAR CREEK CHANNEL

UPPER CLEAR CREEK SITE NOVEMBER 2015 FLOOD EVENT November 17, 2015 WATER SURFACE ELEVATION: 18.2'

### **Quick Facts**

Creation of an Approximately 40-Acre Habitat Site

### **Partnerships**

UPPER

**CLEAR CREEK** 