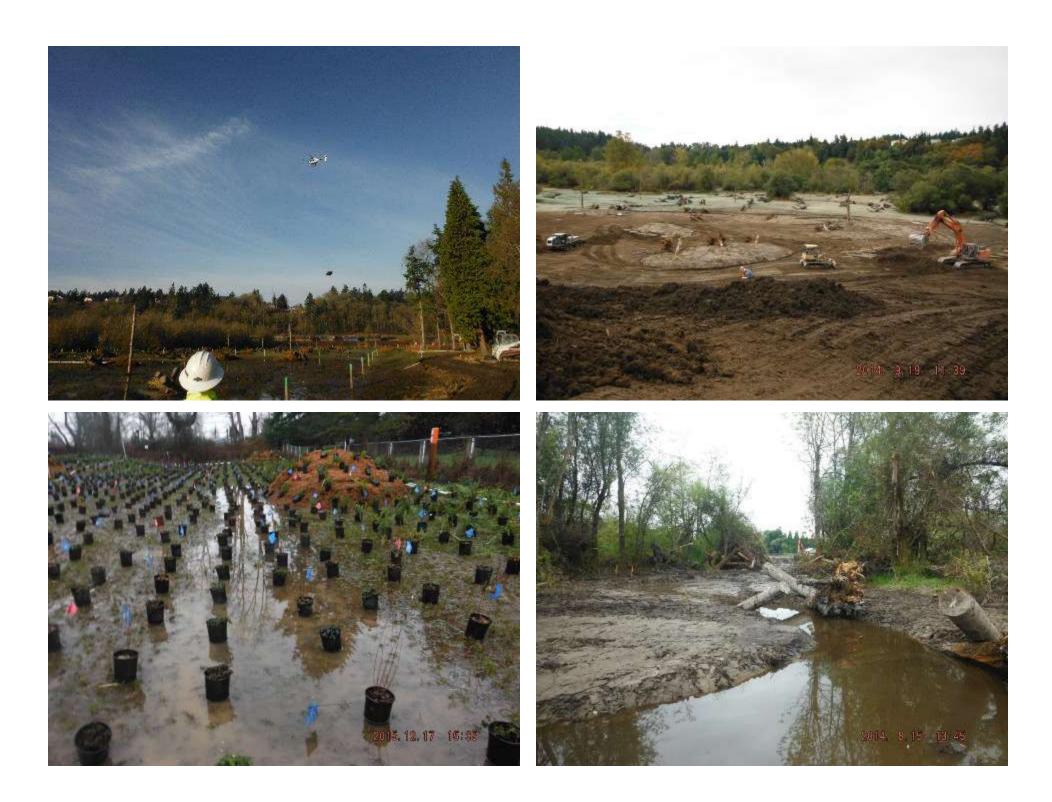

CREATIVE SOLUTIONS

PLANT TRANSPORT VIA HELICOPTER Due to the site conditions. Upper Clear Creek's General Contractor, Active Construction, used a small helicopter to transport over 13,000 plants from the plant staging area to remote areas of the site.