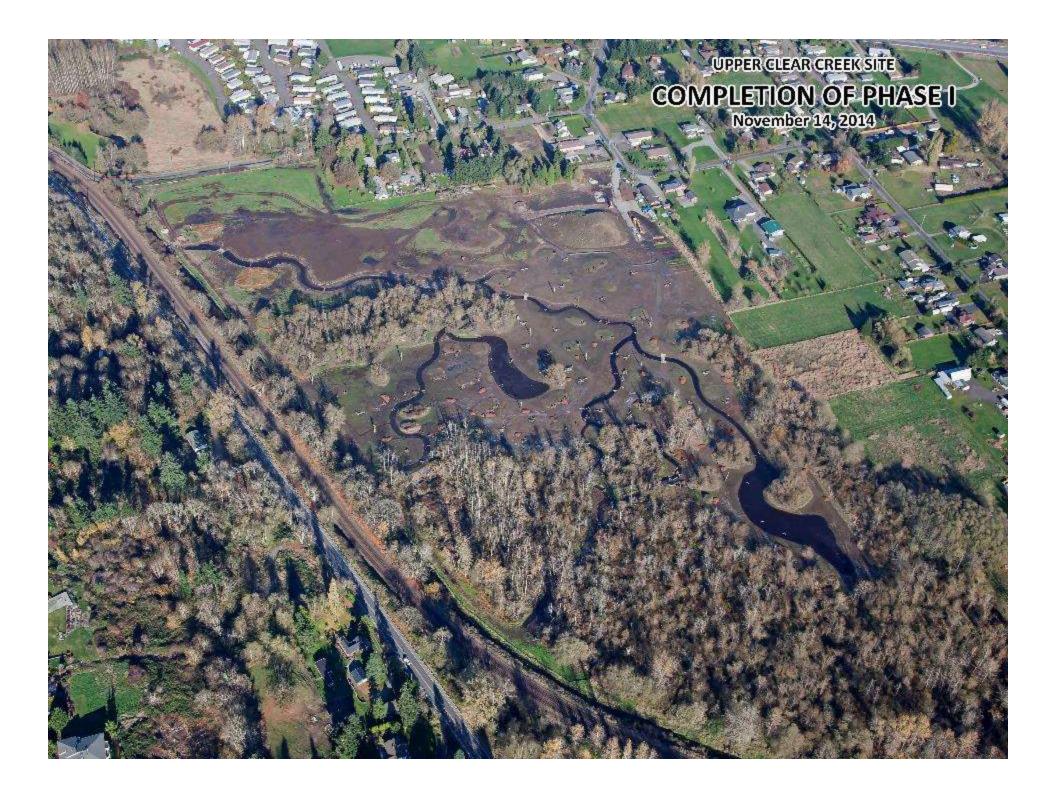

### **Quick Facts**

Creation of an Approximately 40-Acre Habitat Site

#### INCLUDES:

Wetland Re-establishment (Creation): ~7 Acres

- Wetland Rehabilitation: ~28 Acres
- Forested Riparian Buffer Enhancement: ~5 Acres

Over 145,000 Plants Planted in 6 Types of Plant Zones featuring 42 Plant Species and 2 Grass Seed Mixes

### SITE STUCTURES

- 4,600 Linear Feet of Channels
- 2 Floodplain Ponds
- 7 Microdepressions (swales)
- 15 Alcoves
- 52 Hummocks
- 22 Standing Snags
- 197 Large Woody Material Structures:
  - 2 Channel Deflector Structures
  - 48 Bank Roughening Structures
  - 7 Pool-forming Cobble Structures
  - 6 Mid-channel Roughening Structures
  - 7 Instream Meander Roughening Structures