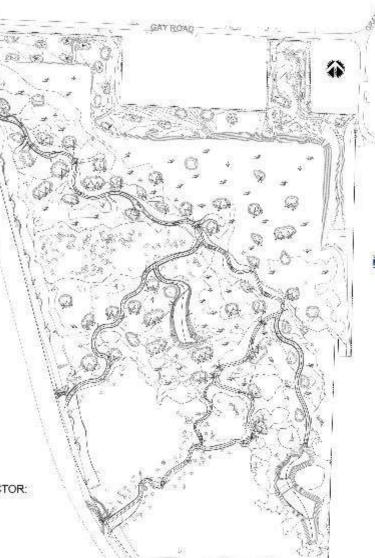

### **UCCMS Site Context**

HISTORIG CLEAR CREEK CHANNEL

UPPER CLEAR CREEK SITE NOVEMBER 2015 FLOOD EVENT November 17, 2015 WATER SURFACE ELEVATION: 18.2'

### SITE STUCTURES

- 4,600 Linear Feet of Channels
- 2 Floodplain Ponds
- 7 Microdepressions (swales)
- 15 Alcoves
- 52 Hummocks
- 22 Standing Snags
- 197 Large Woody Material Structures:
  - 2 Channel Deflector Structures
  - 48 Bank Roughening Structures
  - 7 Pool-forming Cobble Structures
  - 6 Mid-channel Roughening Structures
  - 7 Instream Meander Roughening Structures