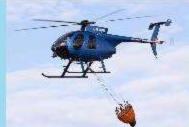

CREATIVE SOLUTIONS

PLANT TRANSPORT VIA HELICOPTER Due to the site conditions. Upper Clear Creek's General Contractor, Active Construction, used a small helicopter to transport over 13,000 plants from the plant staging area to remote areas of the site.