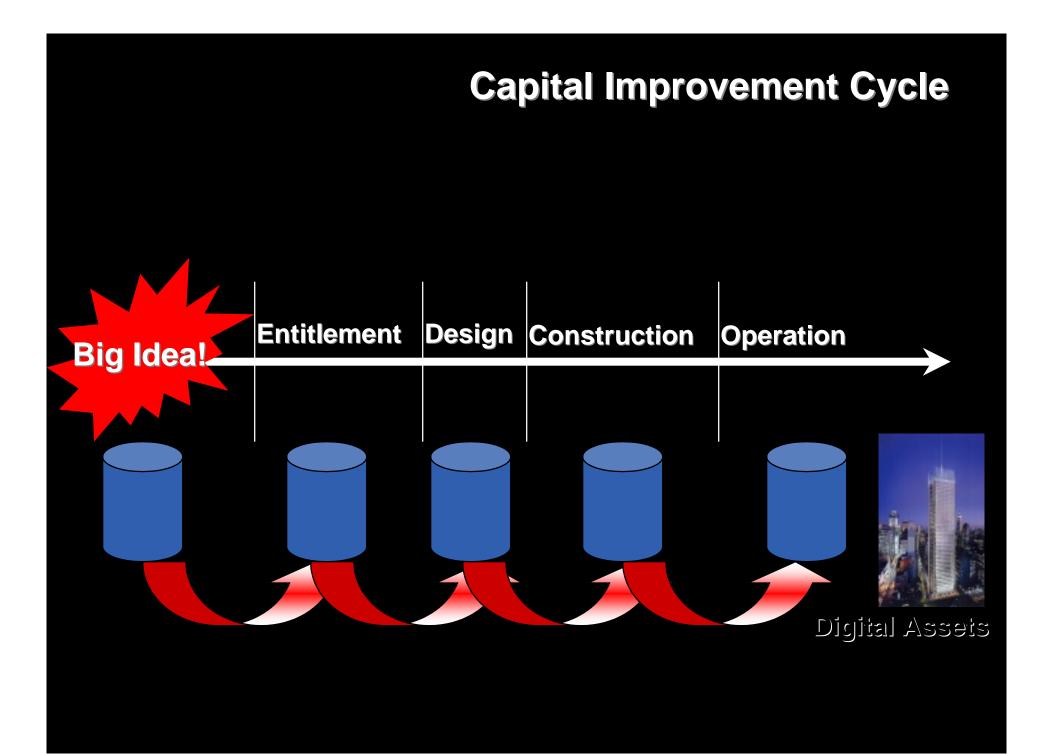

## **Integrated Data Solution**

#### Interoperability

# **Current AEC/FM information problems**

## Information is:

- -not in usable format
- -not consistent
- –not updated with systematic change and versioning management

### **Consequences:**

- -non-value adding work
  - reproduction of information in different format
  - manual document comparison and version checking
- -delays
- -errors and rework on site