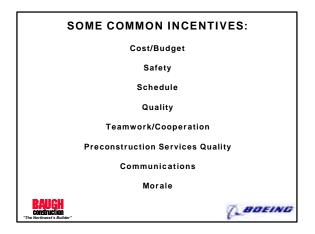

No rework required due to poor workmanship

Limited overtime expended to maintain schedule

Costs are within the budget on completed work elements

<u>QUALITY</u>

DELIVERY

<u>cost</u>