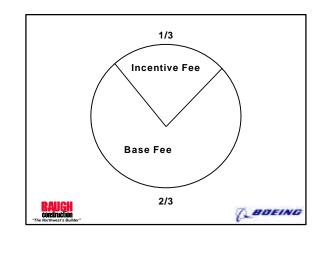

## PROJECT BACKGROUND

- 309,000 sq ft Office Building
- 11 acres of site development
- 18 month duration
- Contractor on board at programming stage
- Baugh Construction is one of our Strategic Partners
- Cost Plus Fixed Fee contract, \$60 mil.
- Fee negotiated for construction