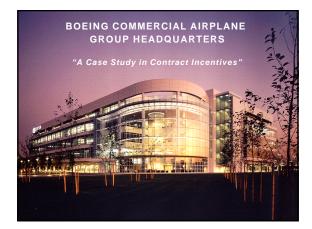

## PROJECT BACKGROUND

- 309,000 sq ft Office Building
- 11 acres of site development
- 18 month duration
- Contractor on board at programming stage
- Baugh Construction is one of our Strategic Partners
- Cost Plus Fixed Fee contract, \$60 mil.
- Fee negotiated for construction